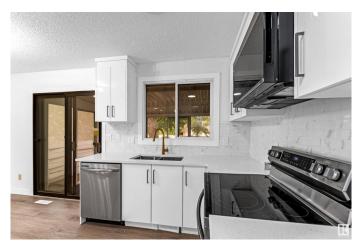

#### \$499,000

5 Bedroom, 2.50 Bathroom, 1,141 sqft Single Family on 0.00 Acres

Meyokumin, Edmonton, AB

Situated on a massive 6,210 sq ft lot with over 50 feet of frontage, this beautifully updated home offers 3 bedrooms and 1.5 baths on the main floor, featuring a brand-new kitchen, stylish fireplace, new flooring, and modern bathrooms. The basement has a separate entrance, second kitchen, 2 additional bedrooms, full bath, and a spacious living area. Enjoy the bright sunroom, huge backyard perfect for entertaining, and an oversized double detached garage with ample extra parking. Located near Millwoods towncentre, LRT station, top-rated schools, shopping, and with quick access to Anthony Henday. A must-see