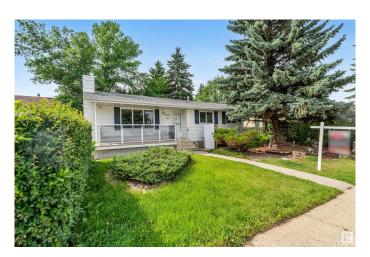

#### \$499,000

5 Bedroom, 2.50 Bathroom, 1,141 sqft Single Family on 0.00 Acres

Meyokumin, Edmonton, AB

Situated on a massive 6,210 sq ft lot with over 50 feet of frontage, this beautifully updated home offers 3 bedrooms and 1.5 baths on the main floor, featuring a brand-new kitchen, stylish fireplace, new flooring, and modern bathrooms. The basement has a separate entrance, second kitchen, 2 additional bedrooms, full bath, and a spacious living area. Enjoy the bright sunroom, huge backyard perfect for entertaining, and an oversized double detached garage with ample extra parking. Located near Millwoods towncentre, LRT station, top-rated schools, shopping, and with quick access to Anthony Henday. A must-see