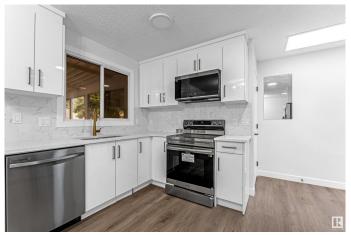

#### \$499,000

5 Bedroom, 2.50 Bathroom, 1,141 sqft Single Family on 0.00 Acres

Meyokumin, Edmonton, AB

Situated on a massive 6,210 sq ft lot with over 50 feet of frontage, this beautifully updated home offers 3 bedrooms and 1.5 baths on the main floor, featuring a brand-new kitchen, stylish fireplace, new flooring, and modern bathrooms. The basement has a separate entrance, second kitchen, 2 additional bedrooms, full bath, and a spacious living area. Enjoy the bright sunroom, huge backyard perfect for entertaining, and an oversized double detached garage with ample extra parking. Located near Millwoods towncentre, LRT station, top-rated schools, shopping, and with quick access to Anthony Henday. A must-see