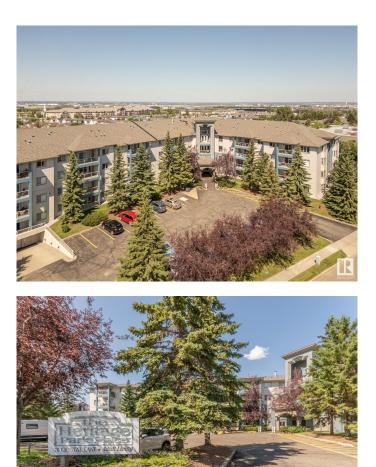

#### \$298,000

2 Bedroom, 2.00 Bathroom, 1,109 sqft Condo / Townhouse on 0.00 Acres

Durham Town Square, Sherwood Park, AB

Welcome to this incredibly immaculate building and AIR CONDITIONED suite (55+). This condo features NEW appliances and VINYL PLANK flooring throughout. There are 2 spacious bedrooms including a primary bedroom with walk thru closets and 3 piece bathroom. There is also a second bedroom with a 4 piece bath right next to it. You also have your own laundry room with plenty of cupboards/shelving and a small freezer. There is a large east facing balcony to enjoy the morning sunshine and a cup of coffee . If you need more space- there is additional storage space down the hall in your own storage cage. The building has a CAR WASH BAY and your own underground parking stall. Additionally this property features RV parking and a gazebo at side of building. Amazing building with a large party room, GUEST SUITE, REC ROOM, CRAFT ROOM, WOODWORKING ROOM. A great building and an awesome place to live!

## **Community Information**

| Address<br>Area   | 203 70 Crystal Lane<br>Sherwood Park                                                                                                                                                                             |  |
|-------------------|------------------------------------------------------------------------------------------------------------------------------------------------------------------------------------------------------------------|--|
| Subdivision       | Durham Town Square                                                                                                                                                                                               |  |
| City              | Sherwood Park                                                                                                                                                                                                    |  |
| County            | ALBERTA                                                                                                                                                                                                          |  |
| Province          | AB                                                                                                                                                                                                               |  |
| Postal Code       | T8H 1W6                                                                                                                                                                                                          |  |
| Amenities         |                                                                                                                                                                                                                  |  |
| Amenities         | Car Wash, Deck, Gazebo, Guest Suite, No Animal Home, No Smoking<br>Home, Parking-Visitor, Recreation Room/Centre, Secured Parking,<br>Security Door, Social Rooms, Storage-Locker Room, Workshop, See<br>Remarks |  |
| Parking Spaces    | 1                                                                                                                                                                                                                |  |
| Parking           | Underground                                                                                                                                                                                                      |  |
| Interior          |                                                                                                                                                                                                                  |  |
| Interior Features | ensuite bathroom                                                                                                                                                                                                 |  |
| Appliances        | Air Conditioning-Central, Dishwasher-Built-In, Dryer, Fan-Ceiling,<br>Freezer, Garage Opener, Hood Fan, Refrigerator, Stove-Electric,<br>Washer, Window Coverings                                                |  |
| Heating           | Hot Water, Natural Gas                                                                                                                                                                                           |  |
| # of Stories      | 4                                                                                                                                                                                                                |  |
| Stories           | 4                                                                                                                                                                                                                |  |
| Has Basement      | Yes                                                                                                                                                                                                              |  |
| Basement          | None, No Basement                                                                                                                                                                                                |  |
| Exterior          |                                                                                                                                                                                                                  |  |