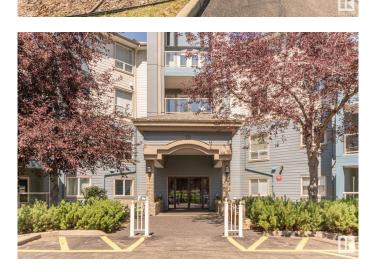

#### \$298,000

2 Bedroom, 2.00 Bathroom, 1,109 sqft Condo / Townhouse on 0.00 Acres

Durham Town Square, Sherwood Park, AB

Welcome to this incredibly immaculate building and AIR CONDITIONED suite (55+). This condo features NEW appliances and VINYL PLANK flooring throughout. There are 2 spacious bedrooms including a primary bedroom with walk thru closets and 3 piece bathroom. There is also a second bedroom with a 4 piece bath right next to it. You also have your own laundry room with plenty of cupboards/shelving and a small freezer. There is a large east facing balcony to enjoy the morning sunshine and a cup of coffee . If you need more space- there is additional storage space down the hall in your own storage cage. The building has a CAR WASH BAY and your own underground parking stall. Additionally this property features RV parking and a gazebo at side of building. Amazing building with a large party room, GUEST SUITE, REC ROOM, CRAFT ROOM, WOODWORKING ROOM. A great building and an awesome place to live!

## **Community Information**

| Address<br>Area   | 203 70 Crystal Lane<br>Sherwood Park                                                                                                                                                                             |  |
|-------------------|------------------------------------------------------------------------------------------------------------------------------------------------------------------------------------------------------------------|--|
| Subdivision       | Durham Town Square                                                                                                                                                                                               |  |
| City              | Sherwood Park                                                                                                                                                                                                    |  |
| County            | ALBERTA                                                                                                                                                                                                          |  |
| Province          | AB                                                                                                                                                                                                               |  |
| Postal Code       | T8H 1W6                                                                                                                                                                                                          |  |
| Amenities         |                                                                                                                                                                                                                  |  |
| Amenities         | Car Wash, Deck, Gazebo, Guest Suite, No Animal Home, No Smoking<br>Home, Parking-Visitor, Recreation Room/Centre, Secured Parking,<br>Security Door, Social Rooms, Storage-Locker Room, Workshop, See<br>Remarks |  |
| Parking Spaces    | 1                                                                                                                                                                                                                |  |
| Parking           | Underground                                                                                                                                                                                                      |  |
| Interior          |                                                                                                                                                                                                                  |  |
| Interior Features | ensuite bathroom                                                                                                                                                                                                 |  |
| Appliances        | Air Conditioning-Central, Dishwasher-Built-In, Dryer, Fan-Ceiling,<br>Freezer, Garage Opener, Hood Fan, Refrigerator, Stove-Electric,<br>Washer, Window Coverings                                                |  |
| Heating           | Hot Water, Natural Gas                                                                                                                                                                                           |  |
| # of Stories      | 4                                                                                                                                                                                                                |  |
| Stories           | 4                                                                                                                                                                                                                |  |
| Has Basement      | Yes                                                                                                                                                                                                              |  |
| Basement          | None, No Basement                                                                                                                                                                                                |  |
| Exterior          |                                                                                                                                                                                                                  |  |