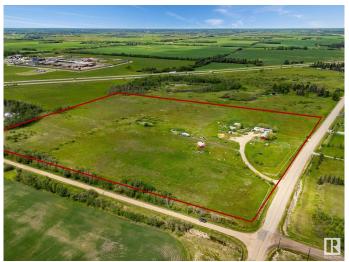

# \$995,000 - 21150 Fort Road, Edmonton

MLS® #E4447583

### \$995,000

0 Bedroom, 0.00 Bathroom, Single Family on 19.00 Acres

Rural North East Horse Hills, Edmonton, AB

Great potential in this 19 acres parcel that lies within the Horse Hills area structure plan. Situated close to Highway 15, this location is only minutes to North Edmonton, Edmonton Science and Technology Park, Fort Saskatchewan and the Edmonton Institution. The Horse Hills area structure is a large scale development with mixed use commercial, residential, schools, expansive greenspace and LRT transportation. This unique plan is part of the City of Edmonton's vision for communities that provide residents will all goods, services and amenities within the district. The location boasts great highway access to the Energy Corridor and northern part of the province, all while being close to North Saskatchewan river and the natural forests and trails of the area. Currently on this AG zones property sits a home with shop, that is rentable until time of development. Great future development opportunity in the early stages of an exciting and vibrant new area! Drive-out and have a look - you won't be disappointed!