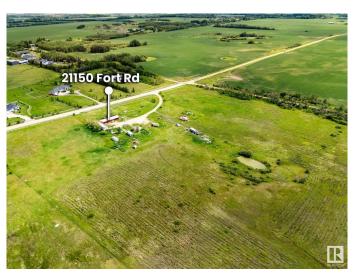

# \$995,000 - 21150 Fort Road, Edmonton

MLS® #E4447583

### \$995,000

0 Bedroom, 0.00 Bathroom, Single Family on 19.00 Acres

Rural North East Horse Hills, Edmonton, AB

Great potential in this 19 acres parcel that lies within the Horse Hills area structure plan. Situated close to Highway 15, this location is only minutes to North Edmonton, Edmonton Science and Technology Park, Fort Saskatchewan and the Edmonton Institution. The Horse Hills area structure is a large scale development with mixed use commercial, residential, schools, expansive greenspace and LRT transportation. This unique plan is part of the City of Edmonton's vision for communities that provide residents will all goods, services and amenities within the district. The location boasts great highway access to the Energy Corridor and northern part of the province, all while being close to North Saskatchewan river and the natural forests and trails of the area. Currently on this AG zones property sits a home with shop, that is rentable until time of development. Great future development opportunity in the early stages of an exciting and vibrant new area! Drive-out and have a look - you won't be disappointed!

# **Community Information**

Address 21150 Fort Road

Area Edmonton

Subdivision Rural North East Horse Hills

City Edmonton
County ALBERTA

Province AB

Postal Code T5Y 6G8