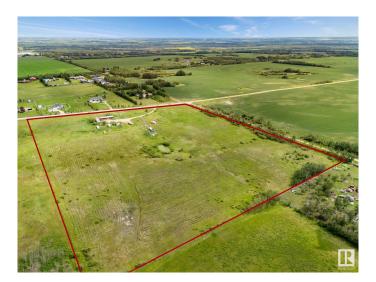

# \$995,000 - 21150 Fort Road, Edmonton

MLS® #E4447583

### \$995,000

0 Bedroom, 0.00 Bathroom, Single Family on 19.00 Acres

Rural North East Horse Hills, Edmonton, AB

Great potential in this 19 acres parcel that lies within the Horse Hills area structure plan. Situated close to Highway 15, this location is only minutes to North Edmonton, Edmonton Science and Technology Park, Fort Saskatchewan and the Edmonton Institution. The Horse Hills area structure is a large scale development with mixed use commercial, residential, schools, expansive greenspace and LRT transportation. This unique plan is part of the City of Edmonton's vision for communities that provide residents will all goods, services and amenities within the district. The location boasts great highway access to the Energy Corridor and northern part of the province, all while being close to North Saskatchewan river and the natural forests and trails of the area. Currently on this AG zones property sits a home with shop, that is rentable until time of development. Great future development opportunity in the early stages of an exciting and vibrant new area! Drive-out and have a look - you won't be disappointed!