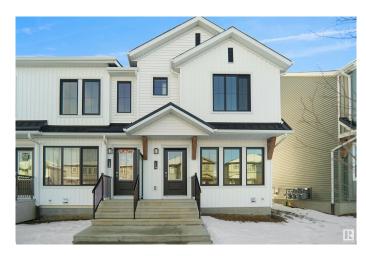

#### \$339,998

2 Bedroom, 2.00 Bathroom, 922 sqft Single Family on 0.00 Acres

Aster, Edmonton, AB

\*\*\* UNDER CONSTRUCTION \*\*\* Welcome home to this brand new row house unit the "Brooke― Built by StreetSide Developments and is located in one of South East Edmonton's newest premier communities of Aster. With almost 930 square feet, it comes with front yard landscaping and a single over sized rear detached parking pad this opportunity is perfect for a young family or young couple. Your main floor is complete with upgrade luxury vinyl plank flooring throughout the great room and the kitchen. Highlighted in your new kitchen are upgraded cabinet and a tile back splash. The upper level has 2 bedrooms and 2 full bathrooms. This home also comes with a unfinished basement perfect for a future development. \*\*\*Home is under construction and the photos are of the show home colors and finishing's may vary, will be complete in September / October of this year

#### Interior

Interior Features ensuite bathroom

Appliances See Remarks

Heating Forced Air-1, Natural Gas

Stories 3

Has Basement Yes

Basement Full, Unfinished