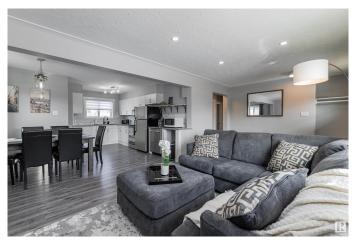

## \$499,888 - 13456 107 Street, Edmonton

MLS® #E4447257

## \$499,888

6 Bedroom, 2.00 Bathroom, 1,055 sqft Single Family on 0.00 Acres

Rosslyn, Edmonton, AB

Beautifully renovated and fully permitted, this legally suited 5-bedroom, 2-bathroom home is the ultimate turn-key investment! Nearly everything is newâ€"windows, exterior siding, garage door and opener, plumbing, electrical, HVAC with two furnaces, water tank, flooring, two stylish kitchens, and two full sets of appliancesâ€"making this a low-maintenance, high-cashflow property. Situated on a massive lot directly across from a park and close to schools, it offers the perfect blend of lifestyle and location. Whether you're house-hacking or expanding your portfolio, this one is ready to earn from day one!

## **Essential Information**

MLS® # E4447257 Price \$499,888

Bedrooms 6 Bathrooms 2.00

Full Baths 2

Square Footage 1,055 Acres 0.00 Year Built 1959

Type Single Family

Sub-Type Detached Single Family

Style Bungalow