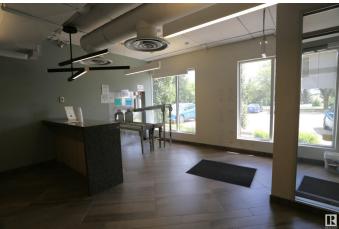

#### \$0

0 Bedroom, 0.00 Bathroom, Office on 0.00 Acres

Inglewood (St. Albert), St. Albert, AB

Bright main floor flex space - retail or office use - 1,191 sq. ft. Ample parking. Close to shopping and restaurants. Bellerose is a main traffic artery