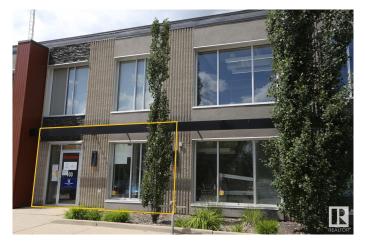

#### \$0

0 Bedroom, 0.00 Bathroom, Office on 0.00 Acres

Inglewood (St. Albert), St. Albert, AB

Bright main floor flex space - retail or office use - 1,191 sq. ft. Ample parking. Close to shopping and restaurants. Bellerose is a main traffic artery

#### **Community Information**

| Address     | 103 23 Bellerose Drive |
|-------------|------------------------|
| Area        | St. Albert             |
| Subdivision | Inglewood (St. Albert) |
| City        | St. Albert             |
| County      | ALBERTA                |
| Province    | AB                     |
| Postal Code | T8N 5E1                |