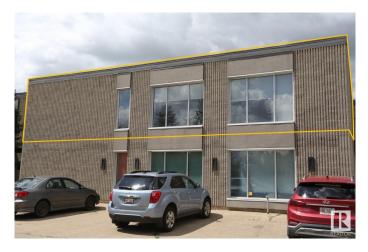

## \$0

0 Bedroom, 0.00 Bathroom, Office on 0.00 Acres

Inglewood (St. Albert), St. Albert, AB

Modern design second floor office space with windows! Total 3,880 sq. ft. open area with 5 large offices.

Built in 1977