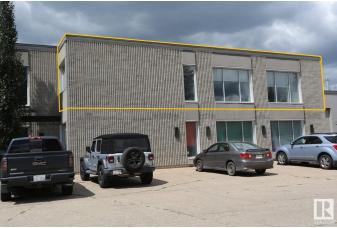

## \$0

0 Bedroom, 0.00 Bathroom, Office on 0.00 Acres

Inglewood (St. Albert), St. Albert, AB

Modern design second floor office space with windows! Total 3,880 sq. ft. open area with 5 large offices.

Built in 1977