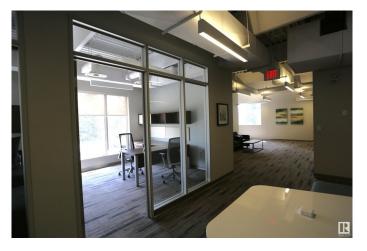

## \$0

0 Bedroom, 0.00 Bathroom, Office on 0.00 Acres

Inglewood (St. Albert), St. Albert, AB

Modern design second floor office space with windows! Total 3,880 sq. ft. open area with 5 large offices.

Built in 1977