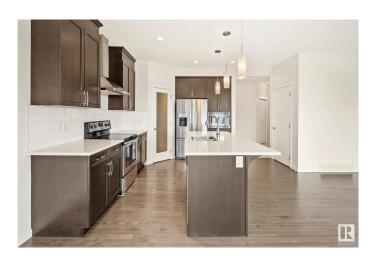

#### \$589.999

3 Bedroom, 2.50 Bathroom, 1,812 sqft Single Family on 0.00 Acres

Walker, Edmonton, AB

Beautiful single-family home with attached double car garage in the desirable Walker community! This home features a separate side entrance, rear deck, and a partially fenced, landscaped backyardâ€"perfect for enjoying outdoor space. Step inside to an open concept main floor with a modern kitchen featuring stainless steel appliances and a spacious living area with an electric fireplace. Upstairs offers a bonus room, convenient laundry, and 3 bedrooms including a spacious primary suite with a walk-in closet and a luxurious ensuite featuring double sinks, walk-in shower, and a relaxing soaker tub.

#### **Amenities**

Amenities Deck, See Remarks

Parking Double Garage Attached