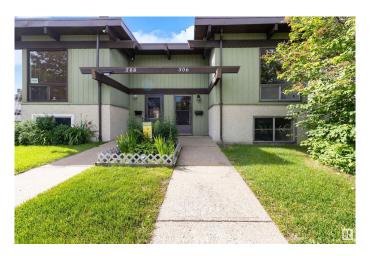

#### \$169,900

2 Bedroom, 1.00 Bathroom, 465 sqft Condo / Townhouse on 0.00 Acres

Lee Ridge, Edmonton, AB

Wonderfully maintained 2 BR/1 Bath Bi-Level Half Duplex in Lee Ridge. The Main Floor is adorned with an open-beam vaulted cedar ceiling, wood-burning fireplace in the Living Room, Dining Room with hardwood floor throughout, kitchen with Fridge, Stove and Dishwasher and a 4 piece bathroom. Leading from the Dining Room is the door to the South Facing deck overlooking the private park space. Downstairs are 2 good size bedrooms and the Washer and Dryer. Additional features is the energized parking stall right outside of the front door. The location of this complex is perfect - close to Grey Nuns Hospitalm Costco, Edmonton South Common.

# **Community Information**

Address 506 Lee Ridge Road

Area Edmonton
Subdivision Lee Ridge
City Edmonton
County ALBERTA

Province AB

Postal Code T6K 2K3