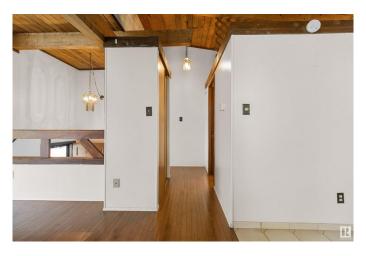

#### \$169,900

2 Bedroom, 1.00 Bathroom, 465 sqft Condo / Townhouse on 0.00 Acres

Lee Ridge, Edmonton, AB

Wonderfully maintained 2 BR/1 Bath Bi-Level Half Duplex in Lee Ridge. The Main Floor is adorned with an open-beam vaulted cedar ceiling, wood-burning fireplace in the Living Room, Dining Room with hardwood floor throughout, kitchen with Fridge, Stove and Dishwasher and a 4 piece bathroom. Leading from the Dining Room is the door to the South Facing deck overlooking the private park space. Downstairs are 2 good size bedrooms and the Washer and Dryer. Additional features is the energized parking stall right outside of the front door. The location of this complex is perfect - close to Grey Nuns Hospitalm Costco, Edmonton South Common.