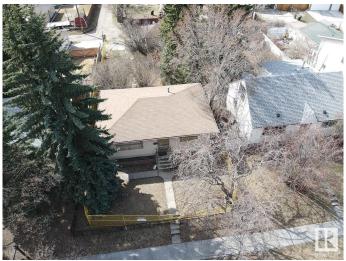

# \$305,000

0 Bedroom, 0.00 Bathroom, Single Family on 0.00 Acres

Woodcroft, Edmonton, AB

Investors Alert!! Infill land in the well -soughtout area massive lot (50x132) in Woodcroft Zone for RF1. Great investment property or re-development Opportunity a block away from THE TELUS WORLD CENTER, CLOSE TO DOWNTOWN. SELLER WILL PROVIDE TITLE INSURANCE IN LIEU OF RPR UP TO \$300 MAX

# **Community Information**

Address 11544 140 Street

Area Edmonton
Subdivision Woodcroft
City Edmonton
County ALBERTA

Province AB

Postal Code T5M 1S7