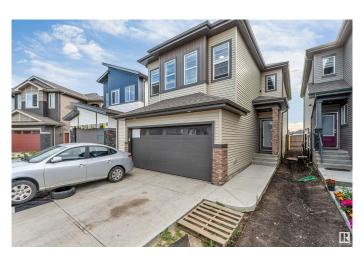

#### \$580,000

3 Bedroom, 2.50 Bathroom, 1,962 sqft Single Family on 0.00 Acres

Laurel, Edmonton, AB

Welcome Home! Located in the desirable community of Laurel, this stunning east-facing detached home offers the perfect blend of comfort, style, and convenience â€" all on a premium lot with no rear neighbors for added privacy. Step inside to discover a thoughtfully designed open-concept main floor featuring a half bathroom, and a modern upgraded kitchen with sleek stainless steel appliances. Upstairs are 3 great sized bedrooms and a 4-pc bathroom. The master bedroom has the perfect 3 pc spa En suite, and oversized master closet. The unfinished basement is the final piece ready for your stylistic touch. This home is in close proximity to grocery, shopping, Meadows Rec Centre, schools, and other amenities.

Basement Full, Unfinished