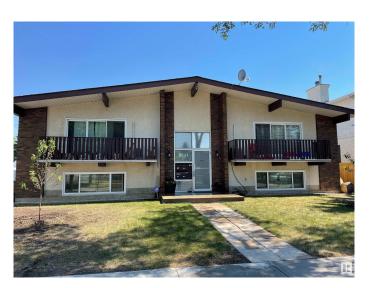

# \$1,095,000 - 9341 95 Street, Edmonton

MLS® #E4446926

## \$1,095,000

2 Bedroom, 4.00 Bathroom, 2,553 sqft Single Family on 0.00 Acres

Bonnie Doon, Edmonton, AB

A very well kept investment property on a very desirable street in Bonnie Donnie. Two suites completely renovated in the past 3 years. Solid and clean with low maintenance requirements and low operating costs.. Extremely low vacancy. 4-Plex offers 3; 3 bedroom and 1; 2 bedroom. Recently replaced roof/eavestroughs/windows on 4-Plex and garage. Common area redone. Most appliances new.

## **Exterior**

Exterior Wood, Brick, Stucco

Exterior Features Back Lane, Flat Site, Fruit Trees/Shrubs, Landscaped, Low Maintenance

Landscape, Paved Lane, Playground Nearby, Public Transportation,

Schools, Shopping Nearby, Ski Hill Nearby, Subdividable Lot