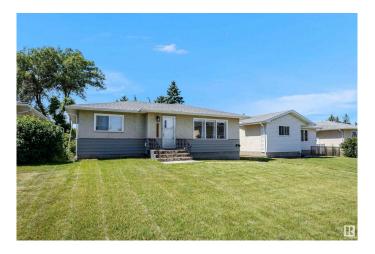

## \$399.900

4 Bedroom, 1.50 Bathroom, 1,047 sqft Single Family on 0.00 Acres

Jasper Park, Edmonton, AB

This beautifully renovated 1046 sqft bungalow in Jasper Park presents a compelling opportunity. Recent upgrades include a new roof, lighting, main-level windows, flooring, and appliances. The property boasts charming curb appeal and a substantial lot size. This modern-style residence features four well-proportioned bedrooms and 1.5 bathrooms. The fully finished basement includes a spacious recreational room. The double garage needs some TLC. Situated in a tranquil, family-oriented neighborhood with convenient access to parks and trails, this home offers a blend of comfort and accessibility. Its proximity to Whitemud Drive, West Edmonton Mall, and reputable schools further enhances its appeal, making it a versatile choice for any homeowner.