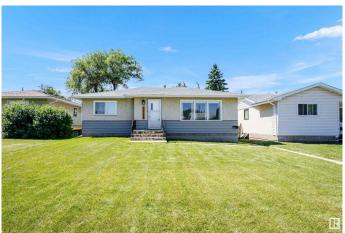

## \$399.900

4 Bedroom, 1.50 Bathroom, 1,047 sqft Single Family on 0.00 Acres

Jasper Park, Edmonton, AB

This beautifully renovated 1046 sqft bungalow in Jasper Park presents a compelling opportunity. Recent upgrades include a new roof, lighting, main-level windows, flooring, and appliances. The property boasts charming curb appeal and a substantial lot size. This modern-style residence features four well-proportioned bedrooms and 1.5 bathrooms. The fully finished basement includes a spacious recreational room. The double garage needs some TLC. Situated in a tranquil, family-oriented neighborhood with convenient access to parks and trails, this home offers a blend of comfort and accessibility. Its proximity to Whitemud Drive, West Edmonton Mall, and reputable schools further enhances its appeal, making it a versatile choice for any homeowner.