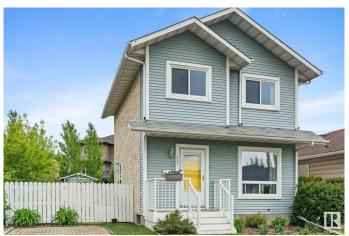

# \$364,999 - 9140 180a Avenue, Edmonton

MLS® #E4446837

## \$364,999

3 Bedroom, 1.50 Bathroom, 1,126 sqft Single Family on 0.00 Acres

Lago Lindo, Edmonton, AB

Great Value for First-Time Buyers! This charming two-story home, located on a quiet cul-de-sac, is close to schools, parks, and offers easy access to the Anthony Henday. The spacious eat-in kitchen features tile flooring and a view of the large backyard. A side entrance leads to a remodeled 2-piece bathroom. The bright living room with large windows, creating a cozy atmosphere. Upstairs, you'll find a generous primary bedroom, 2 additional bedrooms, and a well-maintained 4-piece bathroom with a soaker tub and tile flooring. The basement offers great storage space and potential for future development. Outside, enjoy the newer composite front and back decks and a backyard filled with lots of fruit trees and shrubs. Large Shed located in the generous size back yard. This home is perfect for first-time buyers or growing families!