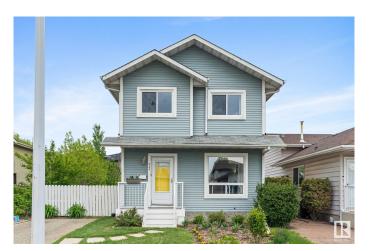

# \$364,999 - 9140 180a Avenue, Edmonton

MLS® #E4446837

## \$364,999

3 Bedroom, 1.50 Bathroom, 1,126 sqft Single Family on 0.00 Acres

Lago Lindo, Edmonton, AB

Great Value for First-Time Buyers! This charming two-story home, located on a quiet cul-de-sac, is close to schools, parks, and offers easy access to the Anthony Henday. The spacious eat-in kitchen features tile flooring and a view of the large backyard. A side entrance leads to a remodeled 2-piece bathroom. The bright living room with large windows, creating a cozy atmosphere. Upstairs, you'll find a generous primary bedroom, 2 additional bedrooms, and a well-maintained 4-piece bathroom with a soaker tub and tile flooring. The basement offers great storage space and potential for future development. Outside, enjoy the newer composite front and back decks and a backyard filled with lots of fruit trees and shrubs. Large Shed located in the generous size back yard. This home is perfect for first-time buyers or growing families!