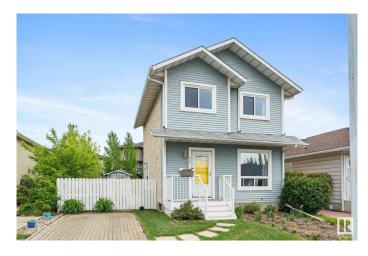

# \$364,999 - 9140 180a Avenue, Edmonton

MLS® #E4446837

## \$364,999

3 Bedroom, 1.50 Bathroom, 1,126 sqft Single Family on 0.00 Acres

Lago Lindo, Edmonton, AB

Great Value for First-Time Buyers! This charming two-story home, located on a quiet cul-de-sac, is close to schools, parks, and offers easy access to the Anthony Henday. The spacious eat-in kitchen features tile flooring and a view of the large backyard. A side entrance leads to a remodeled 2-piece bathroom. The bright living room with large windows, creating a cozy atmosphere. Upstairs, you'll find a generous primary bedroom, 2 additional bedrooms, and a well-maintained 4-piece bathroom with a soaker tub and tile flooring. The basement offers great storage space and potential for future development. Outside, enjoy the newer composite front and back decks and a backyard filled with lots of fruit trees and shrubs. Large Shed located in the generous size back yard. This home is perfect for first-time buyers or growing families!