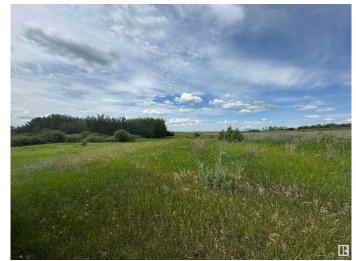

#### \$700,000

0 Bedroom, 0.00 Bathroom, Rural on 158.97 Acres

None, Rural Two Hills County, AB

Are you ready to add to your farm business, look no further. Approximately 115 cultivated acres +/- located in Rural County Two Hills, close to Plain Lake. Balance of acres is pasture, fenced with a dugout.

Exterior Features Fenced, Private Setting