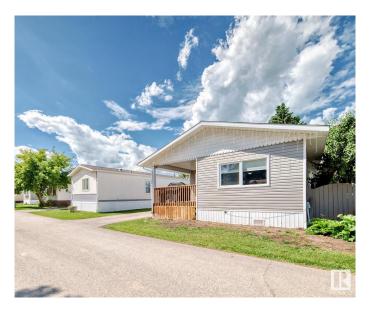

### \$143,000

3 Bedroom, 2.00 Bathroom, 1,312 sqft Land Lease Community on 0.00 Acres

Westview Village, Edmonton, AB

Welcome HOME! Beautifully renovated from top to bottom in 2020, this spacious modular home in Westview Village offers a large open floor plan flooded with natural light from gorgeous front windows. A spacious front entry welcomes you to the modern kitchen featuring ample storage and a generous eat-in area, perfect for casual dining. Three very generous bedrooms inlcuding a KING SIZED primary with ensuite and enormous walk in closet, plus leads to a private rear deck, ideal for relaxing or entertaining. A charming front porch sets the scene for peaceful morning coffee and connecting with the community. Enjoy the convenience of 2 storage sheds and extra parking. Located in a vibrant community with amenities including a fitness centre, skating rink, clubhouse, basketball court, lakeside picnic area, and playground. A nearby commercial hub offers a gas station, convenience store, pharmacy, and daycare. Quick access to Henday and Whitemud makes commuting easy.