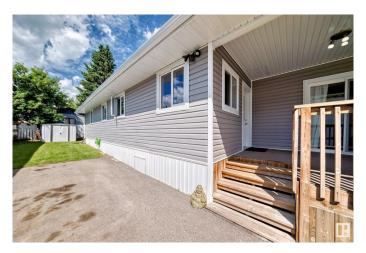

### \$143,000

3 Bedroom, 2.00 Bathroom, 1,312 sqft Land Lease Community on 0.00 Acres

Westview Village, Edmonton, AB

Welcome HOME! Beautifully renovated from top to bottom in 2020, this spacious modular home in Westview Village offers a large open floor plan flooded with natural light from gorgeous front windows. A spacious front entry welcomes you to the modern kitchen featuring ample storage and a generous eat-in area, perfect for casual dining. Three very generous bedrooms inlcuding a KING SIZED primary with ensuite and enormous walk in closet, plus leads to a private rear deck, ideal for relaxing or entertaining. A charming front porch sets the scene for peaceful morning coffee and connecting with the community. Enjoy the convenience of 2 storage sheds and extra parking. Located in a vibrant community with amenities including a fitness centre, skating rink, clubhouse, basketball court, lakeside picnic area, and playground. A nearby commercial hub offers a gas station, convenience store, pharmacy, and daycare. Quick access to Henday and Whitemud makes commuting easy.