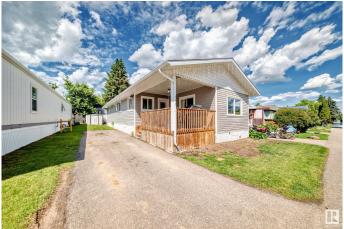

### \$143,000

3 Bedroom, 2.00 Bathroom, 1,312 sqft Land Lease Community on 0.00 Acres

Westview Village, Edmonton, AB

Welcome HOME! Beautifully renovated from top to bottom in 2020, this spacious modular home in Westview Village offers a large open floor plan flooded with natural light from gorgeous front windows. A spacious front entry welcomes you to the modern kitchen featuring ample storage and a generous eat-in area, perfect for casual dining. Three very generous bedrooms inlcuding a KING SIZED primary with ensuite and enormous walk in closet, plus leads to a private rear deck, ideal for relaxing or entertaining. A charming front porch sets the scene for peaceful morning coffee and connecting with the community. Enjoy the convenience of 2 storage sheds and extra parking. Located in a vibrant community with amenities including a fitness centre, skating rink, clubhouse, basketball court, lakeside picnic area, and playground. A nearby commercial hub offers a gas station, convenience store, pharmacy, and daycare. Quick access to Henday and Whitemud makes commuting easy.