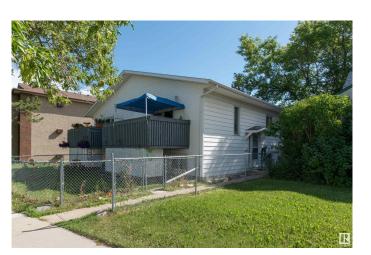

# \$165,000

2 Bedroom, 1.50 Bathroom, 560 sqft Condo / Townhouse on 0.00 Acres

Alexandra Park, Leduc, AB

NO CONDO fees in this east facing self managed condo fourplex. A total of over 1100 SF on both levels. There is an assigned tandem parking stall in the back and additional parking on the street. Features 2 bedrooms, 1.5 bathrooms, a good sized kitchen/dining area, a large living room, an east facing deck and a fenced yard area. Bedrooms are downstairs so warmer in the winter and cooler in the summer. With renovations this would be an affordable investment property or first home. Ready for immediate possession

## **Exterior**

Exterior Wood, Vinyl

Exterior Features Back Lane, Fenced, Flat Site, Playground Nearby, Public Swimming

Pool, Public Transportation, Schools, Shopping Nearby

Roof Asphalt Shingles

Construction Wood, Vinyl