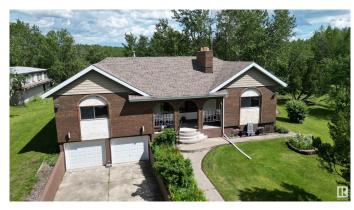

# \$799,900

3 Bedroom, 2.50 Bathroom, 2,629 sqft Rural on 20.14 Acres

None, Rural Strathcona County, AB

**VERY CLEAN & UPGRADED BUNGALOW IN** A VERY PRIVATE, WELL KEPT 20 ACRE PARCEL JUST 15 MINUTES TO THE ANTHONY HENDAY, BOASTS SOARING VAULTED CEILINGS THROUGHOUT THE HOME. SOME VERY NICE FEATURES OF THE HOME INCLUDE A 2 SIDED TYNDALSTONE FIREPLACE WITH CLEANING CHUTE, GRANITE COUNTERTOPS, 3 SEASON SUNROOM WITH A GAS FIREPLACE, BEAUTIFUL **RUSTIC MAPLE & OAK HARDWOOD** FLOORING, MAIN FLOOR LAUNDRY C/W 2 SINKS, 2 AIR CONDITIONING UNITS, 3 VERY SPACIOUS BEDROOMS, AND A 4 CAR ATTACHED GARAGE. THE PROPERTY ALSO COMES WITH A 54.5 X 28 FT SHOP C/W A GREASE PIT AND 12' OVERHEAD DOORS. THERE IS A CONCRETE DRIVE AND PARKING PAD AND A SECURITY GATE AT THE FRONT. A GREAT FLOOR PLAN AND AN EXTREMELY WELL KEPT HOME.

## **Essential Information**

MLS® # E4446639 Price \$799,900 Bedrooms 3

Bathrooms 2.50

Full Baths 2

Half Baths 1

Square Footage 2,629

Acres 20.14

Year Built 1974

Type Rural

Sub-Type Detached Single Family

Style Bungalow

Status Active