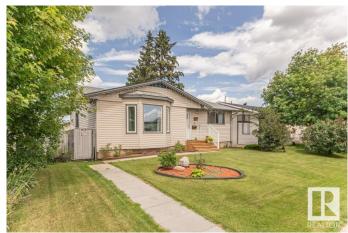

## \$399.900

2 Bedroom, 2.00 Bathroom, 1,069 sqft Single Family on 0.00 Acres

Bergman, Edmonton, AB

Discover this beautifully renovated bungalow in the Bergman community. Featuring crisp white kitchen and neutral grey vinyl planking throughout this open floor plan. This home is move in ready. Enjoy a 5 piece ensuite with his and her sinks and convenient main floor laundry. The separate side entrance to a partially finished basement offers fantastic potential for an in-law suite or additional living space. Outside you will find a detached double garage and ample parking for 4 vehicles plus RV parking. South facing lot

# Interior

Interior Features ensuite bathroom

Appliances Dishwasher-Built-In, Dryer, Garage Control, Garage Opener, Microwave

Hood Fan, Refrigerator, Stove-Electric, Washer, Window Coverings,

**Curtains and Blinds** 