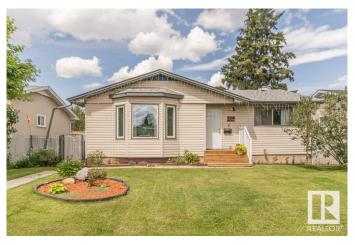

## \$399.900

2 Bedroom, 2.00 Bathroom, 1,069 sqft Single Family on 0.00 Acres

Bergman, Edmonton, AB

Discover this beautifully renovated bungalow in the Bergman community. Featuring crisp white kitchen and neutral grey vinyl planking throughout this open floor plan. This home is move in ready. Enjoy a 5 piece ensuite with his and her sinks and convenient main floor laundry. The separate side entrance to a partially finished basement offers fantastic potential for an in-law suite or additional living space. Outside you will find a detached double garage and ample parking for 4 vehicles plus RV parking. South facing lot

## **Exterior**

Exterior Wood, Vinvl

Exterior Features Back Lane, Fenced, Landscaped, Paved Lane, Playground Nearby,

Public Transportation, Schools, Shopping Nearby

Roof Asphalt Shingles

Construction Wood, Vinyl