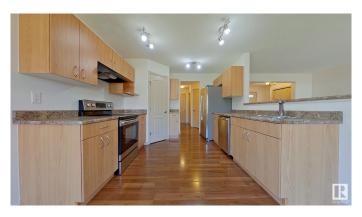

### \$2,195

3 Bedroom, 2.50 Bathroom, 1,507 sqft Rental on 0.00 Acres

Rutherford (Edmonton), Edmonton, AB

Welcome home to your 3 bedroom / 2.5 bathroom detached home in the desirous SW neighborhood of Rutherford! The main floor boasts a large open-concept living space with a large living room, kitchen, and main-floor half-bath! This is perfect for entertaining and for guests. The large windows invite lots of natural sunlight. The laundry is conveniently located on the main floor. Upstairs has 3 bedrooms and 2 full bathrooms â€" 1 being a private ensuite for the primary! You don't have to worry about sharing your bathroom with the guests or kids! The private backyard is fully fenced and landscaped. Perfect for the kids / pets to play safely or for summer BBQs / get togethers. Enjoy the convenience of having a double attached garage and driveway! Say goodbye to defrosting the car in the winter and enjoy the extra parking for guests! The unfinished basement would make the perfect storage room, playroom, or gym! The possibilities are endless! Small pets are negotiable but must be approved by the owner.

#### Interior

Appliances Dishwasher-Built-In, Dryer, Refrigerator, Stove-Electric, Washer