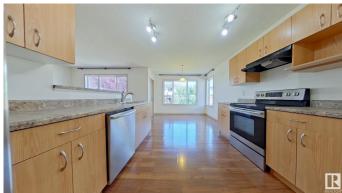

### \$2,195

3 Bedroom, 2.50 Bathroom, 1,507 sqft Rental on 0.00 Acres

Rutherford (Edmonton), Edmonton, AB

Welcome home to your 3 bedroom / 2.5 bathroom detached home in the desirous SW neighborhood of Rutherford! The main floor boasts a large open-concept living space with a large living room, kitchen, and main-floor half-bath! This is perfect for entertaining and for guests. The large windows invite lots of natural sunlight. The laundry is conveniently located on the main floor. Upstairs has 3 bedrooms and 2 full bathrooms â€" 1 being a private ensuite for the primary! You don't have to worry about sharing your bathroom with the guests or kids! The private backyard is fully fenced and landscaped. Perfect for the kids / pets to play safely or for summer BBQs / get togethers. Enjoy the convenience of having a double attached garage and driveway! Say goodbye to defrosting the car in the winter and enjoy the extra parking for guests! The unfinished basement would make the perfect storage room, playroom, or gym! The possibilities are endless! Small pets are negotiable but must be approved by the owner.

#### Interior

Appliances Dishwasher-Built-In, Dryer, Refrigerator, Stove-Electric, Washer