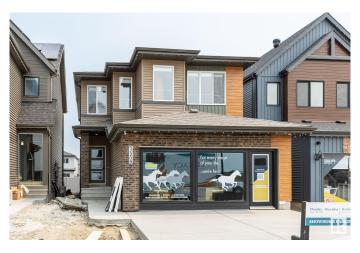

# \$699,997 - 2209 192a Street, Edmonton

MLS® #E4446539

#### \$699,997

3 Bedroom, 2.50 Bathroom, 2,130 sqft Single Family on 0.00 Acres

River's Edge, Edmonton, AB

SHOW HOME FOR SALE !!!!! Welcome to the "Columbia― built by the award winning Pacesetter homes and is located on a quiet street in the heart of west Edmonton in the beautiful neighborhood of River's Edge. This unique property River's Edge offers nearly 2130 sq ft of living space. The main floor features a large front entrance which has a large flex room next to it which can be used a bedroom/ office if needed, as well as an open kitchen with quartz counters, and a large walkthrough pantry that is leads through to the mudroom and garage. Large windows allow natural light to pour in throughout the house. Upstairs you'II find 3 large bedrooms and a good sized bonus room. This is the perfect place to call home. This home also comes with all the furniture and appliances!