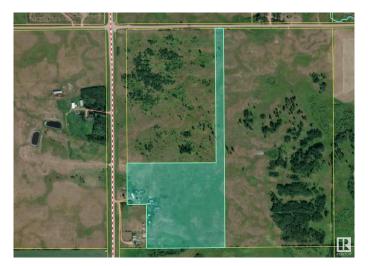

#### \$160,000

2 Bedroom, 1.00 Bathroom, 936 sqft Rural on 28.47 Acres

None, Rural Lac Ste. Anne County, AB

Mobile home has older wood cabinets with laminate countertops, carpet, laminate, and linoleum flooring. The living room has a ceiling fan, and the home is equipped with single-glazed windows and wood doors.