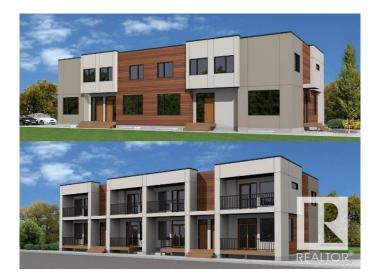

## \$569,000

0 Bedroom, 0.00 Bathroom, Single Family on 0.00 Acres

Avonmore, Edmonton, AB

This is an excellent opportunity to acquire a fully permitted site for an 8-unit complex in a prime location! Here's a concise summary highlighting the key features: DP was obtained on the Site for an 8-unit residential complex. Design: 4 two-storey units upstairs (2 units at 1273 sqft, 2 at 1285 sqft) and 4 one-bedroom basement units (each 578 sqft) Vacant Lot: 48.55 x 135 ft, ready for development Zoning: RS, allowing for a variety of building options Location: Alley entrance with no eastern neighbors, facilitating easy construction and tenant access Transport & Amenities: 1 block from LRT, proximity to ravine, shopping, Downtown, Whyte Ave, schools, rec centers. This is a rare opportunity to develop in a highly desirable area with excellent infrastructure and growth potential. If you're interested in building your investment portfolio or creating a rental income powerhouse, this site is as good as it gets!