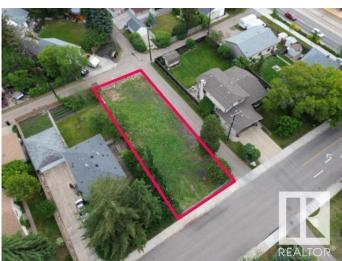

## \$569,000

0 Bedroom, 0.00 Bathroom, Single Family on 0.00 Acres

Avonmore, Edmonton, AB

This is an excellent opportunity to acquire a fully permitted site for an 8-unit complex in a prime location! Here's a concise summary highlighting the key features: DP was obtained on the Site for an 8-unit residential complex. Design: 4 two-storey units upstairs (2 units at 1273 sqft, 2 at 1285 sqft) and 4 one-bedroom basement units (each 578 sqft) Vacant Lot: 48.55 x 135 ft, ready for development Zoning: RS, allowing for a variety of building options Location: Alley entrance with no eastern neighbors, facilitating easy construction and tenant access Transport & Amenities: 1 block from LRT, proximity to ravine, shopping, Downtown, Whyte Ave, schools, rec centers. This is a rare opportunity to develop in a highly desirable area with excellent infrastructure and growth potential. If you're interested in building your investment portfolio or creating a rental income powerhouse, this site is as good as it gets!

## **Community Information**

| Address     | 8312 73 Avenue |
|-------------|----------------|
| Area        | Edmonton       |
| Subdivision | Avonmore       |
| City        | Edmonton       |
| County      | ALBERTA        |
| Province    | AB             |
| Postal Code | T6C 0E2        |