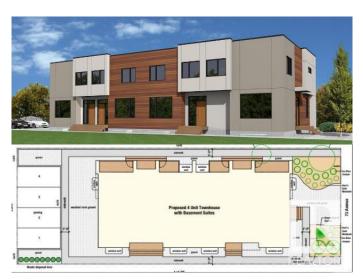

## \$569,000

0 Bedroom, 0.00 Bathroom, Single Family on 0.00 Acres

Avonmore, Edmonton, AB

This is an excellent opportunity to acquire a fully permitted site for an 8-unit complex in a prime location! Here's a concise summary highlighting the key features: DP was obtained on the Site for an 8-unit residential complex. Design: 4 two-storey units upstairs (2 units at 1273 sqft, 2 at 1285 sqft) and 4 one-bedroom basement units (each 578 sqft) Vacant Lot: 48.55 x 135 ft, ready for development Zoning: RS, allowing for a variety of building options Location: Alley entrance with no eastern neighbors, facilitating easy construction and tenant access Transport & Amenities: 1 block from LRT, proximity to ravine, shopping, Downtown, Whyte Ave, schools, rec centers. This is a rare opportunity to develop in a highly desirable area with excellent infrastructure and growth potential. If you're interested in building your investment portfolio or creating a rental income powerhouse, this site is as good as it gets!