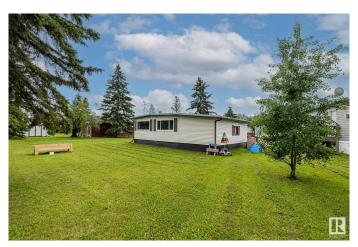

### \$110,000

3 Bedroom, 2.00 Bathroom, 1,452 sqft Land Lease Community on 0.00 Acres

New Sarepta, New Sarepta, AB

Affordable and move-in ready, this double wide mobile home in the quiet community of New Sareptaâ€"just 30 minutes from Edmontonâ€"offers incredible value with major updates already completed. The big-ticket items are all taken care of: a brand-new roof and furnace were installed in 2024, the home was professionally levelled and fitted with new energy-efficient windows in 2025, and the hot water tank was replaced in 2021. Inside, the home features a spacious layout with plenty of natural light, a functional kitchen with ample storage, and comfortable living areas perfect for families, first-time buyers, or those looking to downsize. Situated on a generous lot in a friendly, small-town setting, this home is a rare find at this price pointâ€"offering both comfort and peace of mind for years to come.

Built in 1971