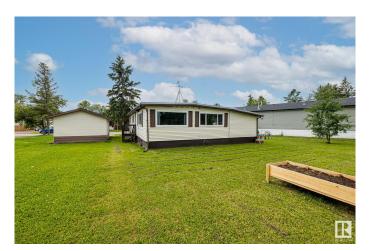

### \$110,000

3 Bedroom, 2.00 Bathroom, 1,452 sqft Land Lease Community on 0.00 Acres

New Sarepta, New Sarepta, AB

Affordable and move-in ready, this double wide mobile home in the quiet community of New Sareptaâ€"just 30 minutes from Edmontonâ€"offers incredible value with major updates already completed. The big-ticket items are all taken care of: a brand-new roof and furnace were installed in 2024, the home was professionally levelled and fitted with new energy-efficient windows in 2025, and the hot water tank was replaced in 2021. Inside, the home features a spacious layout with plenty of natural light, a functional kitchen with ample storage, and comfortable living areas perfect for families, first-time buyers, or those looking to downsize. Situated on a generous lot in a friendly, small-town setting, this home is a rare find at this price pointâ€"offering both comfort and peace of mind for years to come.

Built in 1971