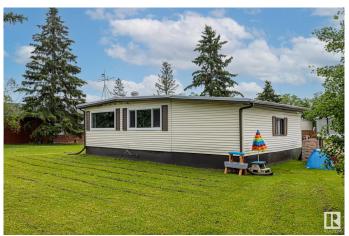

### \$110,000

3 Bedroom, 2.00 Bathroom, 1,452 sqft Land Lease Community on 0.00 Acres

New Sarepta, New Sarepta, AB

Affordable and move-in ready, this double wide mobile home in the quiet community of New Sareptaâ€"just 30 minutes from Edmontonâ€"offers incredible value with major updates already completed. The big-ticket items are all taken care of: a brand-new roof and furnace were installed in 2024, the home was professionally levelled and fitted with new energy-efficient windows in 2025, and the hot water tank was replaced in 2021. Inside, the home features a spacious layout with plenty of natural light, a functional kitchen with ample storage, and comfortable living areas perfect for families, first-time buyers, or those looking to downsize. Situated on a generous lot in a friendly, small-town setting, this home is a rare find at this price pointâ€"offering both comfort and peace of mind for years to come.

Built in 1971