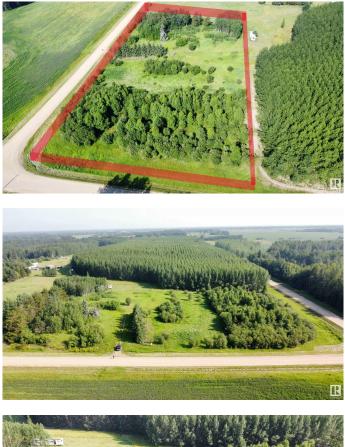

#### \$89,000

0 Bedroom, 0.00 Bathroom, Rural on 4.00 Acres

None, Rural Athabasca County, AB

Looking for property in Alberta. Here is a great vacant pallete for you to build your dream home or just have a place to put your camper! Offering 4 acres to call your own. Lovely mature spruce trees with a boreal forest mix and cleared area. its pretty much ready for you to get started! Or just simply have a place to escape! Located just 15 minutes from Alpac and 5 min from Grassland, 2 hours to Edmonton 2.5 hours from Fort McMurray. Not often you will find vacant land of this perfect size!

### Exterior

Exterior Features Backs Onto Park/Trees, Corner Lot, Recreation Use