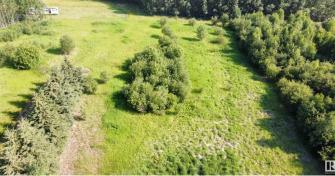

#### \$89,000

0 Bedroom, 0.00 Bathroom, Rural on 4.00 Acres

None, Rural Athabasca County, AB

Looking for property in Alberta. Here is a great vacant pallete for you to build your dream home or just have a place to put your camper! Offering 4 acres to call your own. Lovely mature spruce trees with a boreal forest mix and cleared area. its pretty much ready for you to get started! Or just simply have a place to escape! Located just 15 minutes from Alpac and 5 min from Grassland, 2 hours to Edmonton 2.5 hours from Fort McMurray. Not often you will find vacant land of this perfect size!

### Exterior

Exterior Features Backs Onto Park/Trees, Corner Lot, Recreation Use