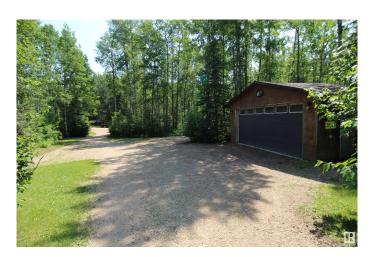

### \$104.900

0 Bedroom, 0.00 Bathroom, Rural on 0.83 Acres

Summer Lea, Rural Barrhead County, AB

Full single lot backed by crown land for sale in the community of Summerlea. Features a double garage, insulated and heated. Wood and propane heat, will need a propane tank brought in. Wired for power but will need to be connected. Mature foliage, private recreational setting. Plenty of extra parking, manicured lot with executive steel privacy gates. Only a couple of minutes from the boat launch. Excellent summer RV getaway or development potential. Owned lot with affordable yearly condo feels. Gas/power to property line. Aerial dimensions for reference only. Adjacent 3 lots also available for purchase. (14, 15, 16)