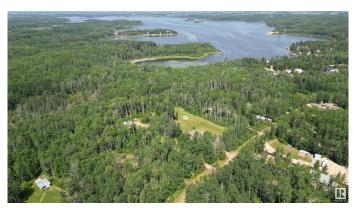

### \$104.900

0 Bedroom, 0.00 Bathroom, Rural on 0.83 Acres

Summer Lea, Rural Barrhead County, AB

Full single lot backed by crown land for sale in the community of Summerlea. Features a double garage, insulated and heated. Wood and propane heat, will need a propane tank brought in. Wired for power but will need to be connected. Mature foliage, private recreational setting. Plenty of extra parking, manicured lot with executive steel privacy gates. Only a couple of minutes from the boat launch. Excellent summer RV getaway or development potential. Owned lot with affordable yearly condo feels. Gas/power to property line. Aerial dimensions for reference only. Adjacent 3 lots also available for purchase. (14, 15, 16)

### **Exterior**

Exterior Features Backs Onto Park/Trees, Lake Access Property, Landscaped, Private

Setting, Recreation Use