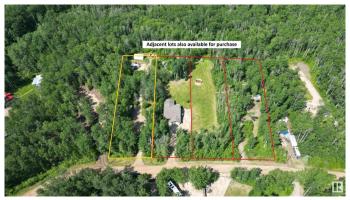

### \$104.900

0 Bedroom, 0.00 Bathroom, Rural on 0.83 Acres

Summer Lea, Rural Barrhead County, AB

Full single lot backed by crown land for sale in the community of Summerlea. Features a double garage, insulated and heated. Wood and propane heat, will need a propane tank brought in. Wired for power but will need to be connected. Mature foliage, private recreational setting. Plenty of extra parking, manicured lot with executive steel privacy gates. Only a couple of minutes from the boat launch. Excellent summer RV getaway or development potential. Owned lot with affordable yearly condo feels. Gas/power to property line. Aerial dimensions for reference only. Adjacent 3 lots also available for purchase. (14, 15, 16)