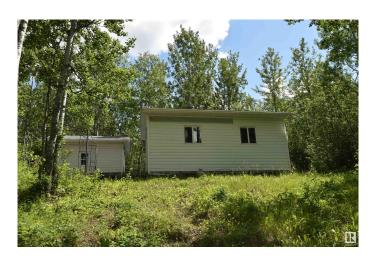

#### \$49,750

1 Bedroom, 0.00 Bathroom, 240 sqft Rural on 0.63 Acres

Lottie Lake Estate, Rural St. Paul County, AB

Welcome to the serene subdivision of Lottie Lake, a hidden gem nestled amidst nature's tranquility. This unique property offers the ultimate private getaway with 2 charming bunkhouses, creating an inviting, cozy environment. The property harnesses solar power for convenience. Just a short distance from the boat launch, this well treed lot sets the stage for memorable lake adventures. The added presence of a community playground allows for family-friendly outdoor fun and exploration. Just 15 minutes from the amenities of St. Paul, including the St. Paul Golf Course & the Iron Horse Trail, this property balances peaceful solitude with accessible conveniences. If you're looking for a weekend hideaway or a serene place to call home in the future, this property at Lottie Lake offers an unparalleled invitation to relax, recharge, and immerse oneself in the beauty of nature.

### **Exterior**

Exterior Wood

Exterior Features Backs Onto Park/Trees, Private Setting, Recreation Use

Construction Wood Foundation Block