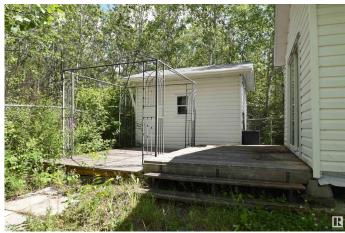

#### \$49,750

1 Bedroom, 0.00 Bathroom, 240 sqft Rural on 0.63 Acres

Lottie Lake Estate, Rural St. Paul County, AB

Welcome to the serene subdivision of Lottie Lake, a hidden gem nestled amidst nature's tranquility. This unique property offers the ultimate private getaway with 2 charming bunkhouses, creating an inviting, cozy environment. The property harnesses solar power for convenience. Just a short distance from the boat launch, this well treed lot sets the stage for memorable lake adventures. The added presence of a community playground allows for family-friendly outdoor fun and exploration. Just 15 minutes from the amenities of St. Paul, including the St. Paul Golf Course & the Iron Horse Trail, this property balances peaceful solitude with accessible conveniences. If you're looking for a weekend hideaway or a serene place to call home in the future, this property at Lottie Lake offers an unparalleled invitation to relax, recharge, and immerse oneself in the beauty of nature.

#### **Amenities**

Features Deck

### **Exterior**

Exterior Wood

Exterior Features Backs Onto Park/Trees, Private Setting, Recreation Use

Construction Wood Foundation Block