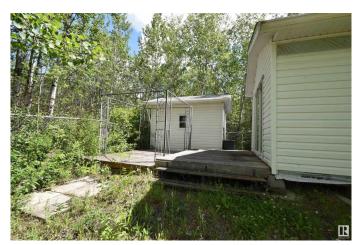

#### \$49,750

1 Bedroom, 0.00 Bathroom, 240 sqft Rural on 0.63 Acres

Lottie Lake Estate, Rural St. Paul County, AB

Welcome to the serene subdivision of Lottie Lake, a hidden gem nestled amidst nature's tranquility. This unique property offers the ultimate private getaway with 2 charming bunkhouses, creating an inviting, cozy environment. The property harnesses solar power for convenience. Just a short distance from the boat launch, this well treed lot sets the stage for memorable lake adventures. The added presence of a community playground allows for family-friendly outdoor fun and exploration. Just 15 minutes from the amenities of St. Paul, including the St. Paul Golf Course & the Iron Horse Trail, this property balances peaceful solitude with accessible conveniences. If you're looking for a weekend hideaway or a serene place to call home in the future, this property at Lottie Lake offers an unparalleled invitation to relax, recharge, and immerse oneself in the beauty of nature.

#### **Amenities**

Features Deck

### **Exterior**

Exterior Wood

Exterior Features Backs Onto Park/Trees, Private Setting, Recreation Use

Construction Wood Foundation Block