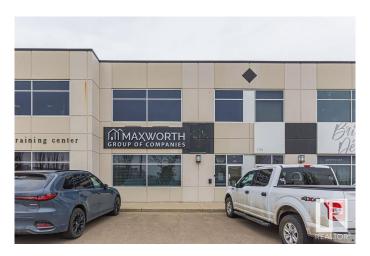

## \$1,125,000

0 Bedroom, 0.00 Bathroom, Retail on 0.00 Acres

Sherwood Business Park, Sherwood Park, AB

This is a rare and great opportunity with an excellent location in Sherwood Park. The fully developed 4564 sq. ft. space is ideally located close to Yellowhead and Henday. This space is perfect for office or retail or mixed use and makes sense for owner/operator or investor. The main floor has 7 rooms, 2 bathrooms, kitchen, storage space and second floor comes with 5 rooms, 1 bathroom including the board room option on each floor. The monthly condo fee is \$800.49. With the price per sq. ft. at \$247 per sq. ft., and the seller is willing to finish the upstairs as per their standards. The options and possibilities are endless. A must see!!!

# **Community Information**

Address 152 134 Pembina Road

Area Sherwood Park

Subdivision Sherwood Business Park

City Sherwood Park

County ALBERTA

Province AB

Postal Code T8H 0M2