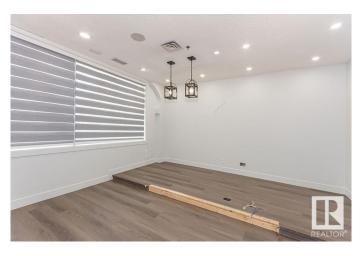

## \$1,125,000

0 Bedroom, 0.00 Bathroom, Retail on 0.00 Acres

Sherwood Business Park, Sherwood Park, AB

This is a rare and great opportunity with an excellent location in Sherwood Park. The fully developed 4564 sq. ft. space is ideally located close to Yellowhead and Henday. This space is perfect for office or retail or mixed use and makes sense for owner/operator or investor. The main floor has 7 rooms, 2 bathrooms, kitchen, storage space and second floor comes with 5 rooms, 1 bathroom including the board room option on each floor. The monthly condo fee is \$800.49. With the price per sq. ft. at \$247 per sq. ft., and the seller is willing to finish the upstairs as per their standards. The options and possibilities are endless. A must see!!!