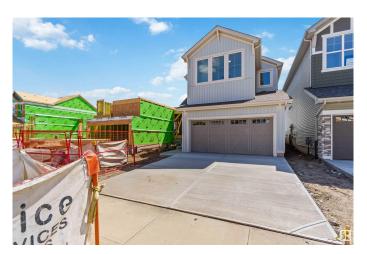

## \$614.900

3 Bedroom, 2.50 Bathroom, 2,041 sqft Single Family on 0.00 Acres

Edgemont (Edmonton), Edmonton, AB

Welcome to this stunning home in beautiful Riverview, offering over 2,000 sq ft of thoughtfully designed living space with modern finishes throughout. The main floor showcases gorgeous luxury vinyl plank flooring and a chef-inspired kitchen featuring striking two-tone cabinets, modern lighting, and a walk-through pantry perfect for effortless organization. Upstairs, retreat to the spacious primary suite complete with a spa-like bathroom offering a large stand-up shower, freestanding soaker tub, and double sinks. Enjoy cozy movie nights in the bonus room and the convenience of a second-floor laundry room. For added future development and convenience there is side separate entrance added. This home blends style, comfort, and function in every detailâ€"don't miss your chance to make it yours!

## **Exterior**

Exterior Wood, Vinyl

Exterior Features See Remarks

Roof Asphalt Shingles

Construction Wood, Vinyl

Foundation Slab