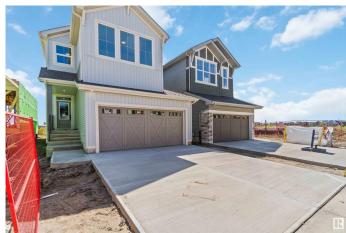

## \$614.900

3 Bedroom, 2.50 Bathroom, 2,041 sqft Single Family on 0.00 Acres

Edgemont (Edmonton), Edmonton, AB

Welcome to this stunning home in beautiful Riverview, offering over 2,000 sq ft of thoughtfully designed living space with modern finishes throughout. The main floor showcases gorgeous luxury vinyl plank flooring and a chef-inspired kitchen featuring striking two-tone cabinets, modern lighting, and a walk-through pantry perfect for effortless organization. Upstairs, retreat to the spacious primary suite complete with a spa-like bathroom offering a large stand-up shower, freestanding soaker tub, and double sinks. Enjoy cozy movie nights in the bonus room and the convenience of a second-floor laundry room. For added future development and convenience there is side separate entrance added. This home blends style, comfort, and function in every detailâ€"don't miss your chance to make it yours!

## Interior

Interior Features ensuite bathroom

Appliances Microwave Hood Fan

Heating Forced Air-1, Natural Gas

Stories 2

Has Basement Yes

Basement Full, Unfinished