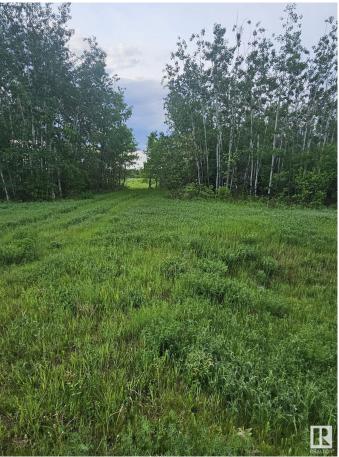

#### \$315,900

0 Bedroom, 0.00 Bathroom, Rural on 2.11 Acres

Century Estates (Parkland), Rural Parkland County, AB

Welcome to Lot 12, 53521 Range Road 272 â€" an opportunity to own 2.11 acres of pristine land tucked away in a quiet, mature neighbourhood. Surrounded by trees and natural beauty, this parcel offers the perfect balance of privacy and tranquility while remaining conveniently close to major routes and nearby amenities. Whether you envision a cozy country home, a private getaway, or a future investment, this land offers endless possibilities. The property features mature trees, gently rolling topography, and ample space for your custom build, garage, garden, and more. Located just minutes west of Edmonton and near Spruce Grove and Devon, this location combines rural serenity with urban access. No building timeline, zoned for country residential, and services nearby.

## Exterior

Exterior Features Environmental Reserve, Fla Stream/Pond, Treed Lot, Stre