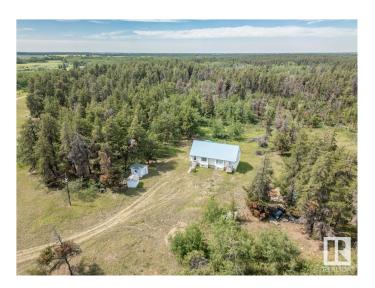

### \$895.000

3 Bedroom, 2.00 Bathroom, 2,223 sqft Rural on 160.00 Acres

None, Rural Sturgeon County, AB

160 +/- Acres of mostly Pasture land with \$21,144.00+/- in yearly lease revenue. The 2223 sq/ft home is on a newer foundation. The Main Floor has the Primary Bedroom, Two Bathrooms, Two Kitchens, and Living room. The Upper Level has Two more Bedrooms, with Two other rooms that can be used as bedrooms. The Basement is Unfinished holds Two Furnaces, is plumbed for in-floor heat, and ready to be taken in any direction. This property could tend to many different uses with lots of trees for privacy and wildlife. Pasture Available Immediately and No Animals have been on the land in 2025. 160 acres across road available as well.

Exterior Features Fenced, Private Setting, Treed Lot, See Remarks

Construction Wood

Foundation Concrete Perimeter