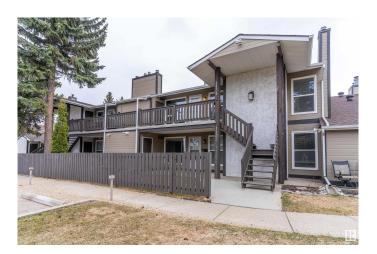

#### \$195,000

2 Bedroom, 1.00 Bathroom, 957 sqft Condo / Townhouse on 0.00 Acres

Skyrattler, Edmonton, AB

FRESHLY PAINTED and ALL NEW FLOORING in Living/Dining/Kitchen/Pantry and Bedrooms. Welcome to Hunters Run on Saddleback Road, 2 bed 1 bath unit is ideal for ANY first time home buyer or a savvy investor. The unit is beautifully located close to a playground, and is on a bus route offering direct connectivity to Century Park. Amenities and shopping are close by. Access to Anthony Henday and QE2 is a breeze. A well managed and a very quiet complex is a bonus. The unit has had numerous upgrades in the last 2 years including granite countertops, newer Hot Water Tank, new flooring, fresh paint and new LED lights. The corner pantry offers lots of space, and there's a separate storage unit on the same floor.

### **Exterior**

Exterior Wood, Stucco

Exterior Features Airport Nearby, Playground Nearby, Public Transportation, Shopping

Nearby

Roof Asphalt Shingles
Construction Wood, Stucco

Foundation Concrete Perimeter