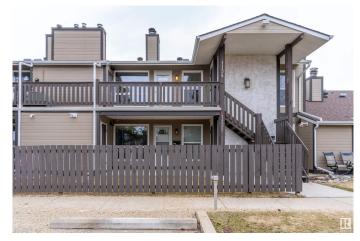

#### \$195,000

2 Bedroom, 1.00 Bathroom, 957 sqft Condo / Townhouse on 0.00 Acres

Skyrattler, Edmonton, AB

FRESHLY PAINTED and ALL NEW FLOORING in Living/Dining/Kitchen/Pantry and Bedrooms. Welcome to Hunters Run on Saddleback Road, 2 bed 1 bath unit is ideal for ANY first time home buyer or a savvy investor. The unit is beautifully located close to a playground, and is on a bus route offering direct connectivity to Century Park. Amenities and shopping are close by. Access to Anthony Henday and QE2 is a breeze. A well managed and a very quiet complex is a bonus. The unit has had numerous upgrades in the last 2 years including granite countertops, newer Hot Water Tank, new flooring, fresh paint and new LED lights. The corner pantry offers lots of space, and there's a separate storage unit on the same floor.

### **Exterior**

Exterior Wood, Stucco

Exterior Features Airport Nearby, Playground Nearby, Public Transportation, Shopping

Nearby

Roof Asphalt Shingles
Construction Wood, Stucco

Foundation Concrete Perimeter