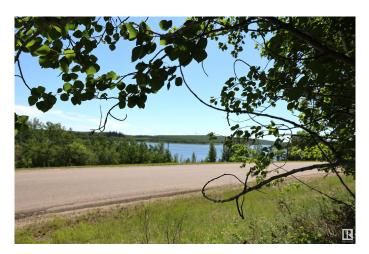

#### \$110,000

0 Bedroom, 0.00 Bathroom, Rural on 0.51 Acres

Lac Sante (St. Paul County), Rural St. Paul County, AB

A Summer get away! 5 minute walk to the lake and public boat launch. All set up with area's RV/Trailer parking, wood deck. Ideal property, lots of cleared area's for entertaining, playing games with family & friends! (Boat dock will stay). View of the lake, Private yard flat lot, partially treed .510 Acres and easy access for your own power. Located on a Spring feed lake Lac Sante! Best known for boating & other watersports, stunning beach's, 2 bay's, 5 miles long, beautiful country & views! Take full advantage of the sandy beach with your own dock system. A place where memories are made… Fun now and future development. Quick drive to St. Paul & easy relaxing drive from the Edmonton. All year round fun summer or winter of fun!

# Exterior

Exterior Features Boating, Flat Site, Lake View, Landscaped, Level Land, Private Setting, See Remarks