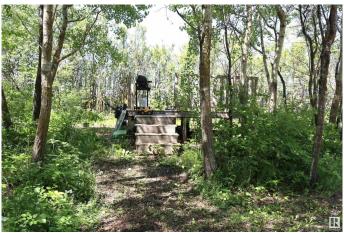

#### \$110,000

0 Bedroom, 0.00 Bathroom, Rural on 0.51 Acres

Lac Sante (St. Paul County), Rural St. Paul County, AB

A Summer get away! 5 minute walk to the lake and public boat launch. All set up with area's RV/Trailer parking, wood deck. Ideal property, lots of cleared area's for entertaining, playing games with family & friends! (Boat dock will stay). View of the lake, Private yard flat lot, partially treed .510 Acres and easy access for your own power. Located on a Spring feed lake Lac Sante! Best known for boating & other watersports, stunning beach's, 2 bay's, 5 miles long, beautiful country & views! Take full advantage of the sandy beach with your own dock system. A place where memories are made… Fun now and future development. Quick drive to St. Paul & easy relaxing drive from the Edmonton. All year round fun summer or winter of fun!

# Exterior

Exterior Features Boating, Flat Site, Lake View, Landscaped, Level Land, Private Setting, See Remarks