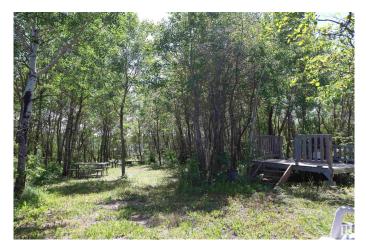

#### \$110,000

0 Bedroom, 0.00 Bathroom, Rural on 0.51 Acres

Lac Sante (St. Paul County), Rural St. Paul County, AB

A Summer get away! 5 minute walk to the lake and public boat launch. All set up with area's RV/Trailer parking, wood deck. Ideal property, lots of cleared area's for entertaining, playing games with family & friends! (Boat dock will stay). View of the lake, Private yard flat lot, partially treed .510 Acres and easy access for your own power. Located on a Spring feed lake Lac Sante! Best known for boating & other watersports, stunning beach's, 2 bay's, 5 miles long, beautiful country & views! Take full advantage of the sandy beach with your own dock system. A place where memories are made… Fun now and future development. Quick drive to St. Paul & easy relaxing drive from the Edmonton. All year round fun summer or winter of fun!

# Exterior

Exterior Features Boating, Flat Site, Lake View, Landscaped, Level Land, Private Setting, See Remarks