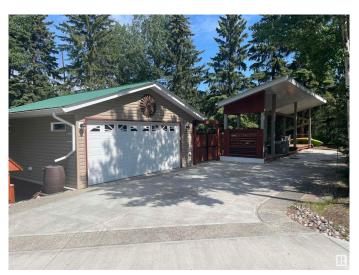

## \$199,000

0 Bedroom, 0.00 Bathroom, Rural on 0.10 Acres

The Meadows (Parkland), Rural Parkland County, AB

Live the Resort & Golf Life! This immaculate treed lot backs onto Hole 5 of Pineridge Golf Course, located in the sought after gated community of The Meadows. Enjoy peace, privacy, and pristine surroundings just 1 hour from Edmonton. The property features a concrete parking pad, double garage, outdoor kitchen, and a spacious covered deck perfect for entertaining or relaxing year-round. The lot comes with all the deck furnishings and garage shelving shown. Surrounded by mature trees, you'II love the privacy and golf course views. This bare land condo includes full access to the on-site Rec Centre: games room, fitness facility, TV lounge, large patio, pickleball, playground, plus laundry & shower services. Park your RV or Park Model and stay year-round as four season services are available! Cruise your golf cart to the clubhouse for lunch or hit the nearby beach for a day in the sun.