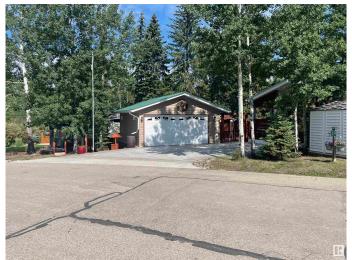

## \$199,000

0 Bedroom, 0.00 Bathroom, Rural on 0.10 Acres

The Meadows (Parkland), Rural Parkland County, AB

Live the Resort & Golf Life! This immaculate treed lot backs onto Hole 5 of Pineridge Golf Course, located in the sought after gated community of The Meadows. Enjoy peace, privacy, and pristine surroundings just 1 hour from Edmonton. The property features a concrete parking pad, double garage, outdoor kitchen, and a spacious covered deck perfect for entertaining or relaxing year-round. The lot comes with all the deck furnishings and garage shelving shown. Surrounded by mature trees, you'II love the privacy and golf course views. This bare land condo includes full access to the on-site Rec Centre: games room, fitness facility, TV lounge, large patio, pickleball, playground, plus laundry & shower services. Park your RV or Park Model and stay year-round as four season services are available! Cruise your golf cart to the clubhouse for lunch or hit the nearby beach for a day in the sun.