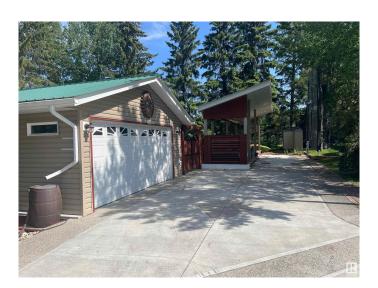

## \$199,000

0 Bedroom, 0.00 Bathroom, Rural on 0.10 Acres

The Meadows (Parkland), Rural Parkland County, AB

Live the Resort & Golf Life! This immaculate treed lot backs onto Hole 5 of Pineridge Golf Course, located in the sought after gated community of The Meadows. Enjoy peace, privacy, and pristine surroundings just 1 hour from Edmonton. The property features a concrete parking pad, double garage, outdoor kitchen, and a spacious covered deck perfect for entertaining or relaxing year-round. The lot comes with all the deck furnishings and garage shelving shown. Surrounded by mature trees, you'II love the privacy and golf course views. This bare land condo includes full access to the on-site Rec Centre: games room, fitness facility, TV lounge, large patio, pickleball, playground, plus laundry & shower services. Park your RV or Park Model and stay year-round as four season services are available! Cruise your golf cart to the clubhouse for lunch or hit the nearby beach for a day in the sun.