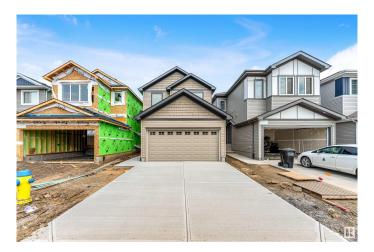

## \$564,900

3 Bedroom, 2.50 Bathroom, 1,556 sqft Single Family on 0.00 Acres

Aster, Edmonton, AB

Welcome this Impeccable single-family newbuilt home nestled into the vibrant community ASTER. This stunning two Storey home offers spacious living, dining and open concept kitchen at main floor. The upper floor offers a spacious master bedroom with 3 pc attached bath, two additional bedrooms, gorgeous bonus room, common bath and laundry room. The unfinished basement has separate entrance, two windows and 9 ft ceiling having scope for future second suite. house is close to all amenities. Must see!! your dream home awaits!!

2024 Year Built

Type Single Family

Sub-Type **Detached Single Family** 

\$564,900

Style 2 Storey

Status Active

#### **Amenities**

Amenities Ceiling 9 ft., No Animal Home, No Smoking Home, See Remarks

Parking Double Garage Attached

#### **Exterior**

Exterior Wood, Vinyl

Exterior Features Playground Nearby, Schools, Shopping Nearby, See Remarks

Roof Asphalt Shingles

Construction Wood, Vinyl

Foundation Concrete Perimeter