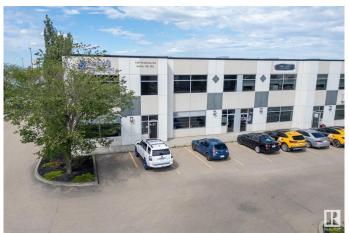

## \$1,795,000

0 Bedroom, 0.00 Bathroom, Office on 0.00 Acres

Sherwood Business Park, Sherwood Park, AB

Incredible Business Condo Opportunity in NW Sherwood Park!! Premium Interior Development with rear warehouse bays 22 feet high inside and two large overhead doors (14X16), multiple offices, bullpen area, meeting rooms, reception area, upper mezzanine office area and meeting areas. Currently rented month-to-month by long term tenant. There is complete FLEXIBILITY here for any business ... an EXCELLENT OPPORTUNITY FOR INVESTOR or OWNER / USER. Easily demisable as needed, for maximum business value!! Retail, Office, Professional, Services, Light Industrial, Manufacturing, Services, Trades, Contractors, Consulting....OWN IT, USE IT or LEASE IT OUT - Allow this property to make you money. Prime Location in NW Sherwood Park, close to the Yellowhead and Anthony Henday, high traffic area, lots of parking, easy access to and from anywhere.