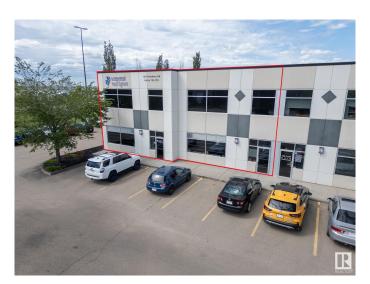

## \$1,795,000

0 Bedroom, 0.00 Bathroom, Office on 0.00 Acres

Sherwood Business Park, Sherwood Park, AB

Incredible Business Condo Opportunity in NW Sherwood Park!! Premium Interior Development with rear warehouse bays 22 feet high inside and two large overhead doors (14X16), multiple offices, bullpen area, meeting rooms, reception area, upper mezzanine office area and meeting areas. Currently rented month-to-month by long term tenant. There is complete FLEXIBILITY here for any business ... an EXCELLENT OPPORTUNITY FOR INVESTOR or OWNER / USER. Easily demisable as needed, for maximum business value!! Retail, Office, Professional, Services, Light Industrial, Manufacturing, Services, Trades, Contractors, Consulting....OWN IT, USE IT or LEASE IT OUT - Allow this property to make you money. Prime Location in NW Sherwood Park, close to the Yellowhead and Anthony Henday, high traffic area, lots of parking, easy access to and from anywhere.