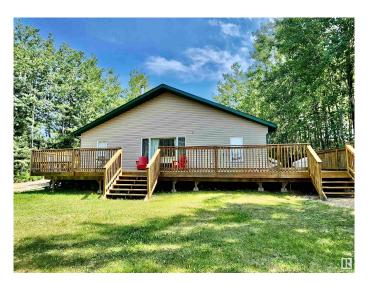

## \$229,000

3 Bedroom, 1.00 Bathroom, 880 sqft Rural on 0.62 Acres

Lower Mann Lake, Rural St. Paul County, AB

"Big Bend Beach Beauty" This versatile property can be your summer retreat or year round living property. The tranquility will take your breath away! The home is very inviting with vaulted ceilings in the main living area. The kitchen, dining area & living room are a large open space. Cozy up on the couch & enjoy the lake views. There are three bedrooms & a spacious 3 pc. bathroom. The deck space is unbelievable as well. Plenty of grassy area to play games, have a fire & make memories for years to come.

#### **Amenities**

Features Deck, Vinyl Windows

## **Exterior**

Exterior Wood

Exterior Features Golf Nearby, Lake Access Property, Lake View, Landscaped, Not

Fenced, Paved Lane, Waterfront Property

Construction Wood