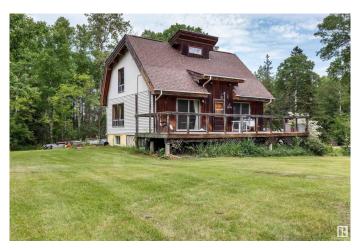

## \$425,000

3 Bedroom, 1.50 Bathroom, 1,485 sqft Rural on 4.67 Acres

Voyageur Estates, Rural Strathcona County, AB

Welcome to VOYAGEUR ESTATES - close proximity to Ardrossan and Sherwood Park! JUST UNDER 5 ACRES. This adorable homestead boasts VAULTED CEILINGS and WOOD BEAMS - loads of potential but needs a lot of TLC on a great piece of land with perfect trees/open land! Large windows and patio doors lets nature be the backdrop. Enjoy those morning coffees or evening entertaining on the MASSIVE DECK, spanning the width of house. Main floor has large living room, kitchen with island, bedroom and two piece bath. Upstairs feels like you're in a treehouse, with a primary bedroom, second bedroom with patio doors to balcony, and 3 pce bath with freestanding soaker tub. Basement has lots of potential and waiting your personal touches. Gorgeous treed property, with lots of open area for future garage/outbuildings. ~!WELCOME HOME!~