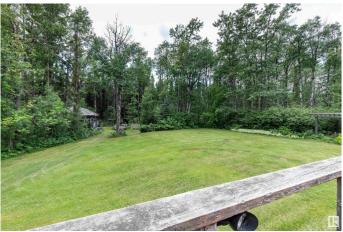

## \$425,000

3 Bedroom, 1.50 Bathroom, 1,485 sqft Rural on 4.67 Acres

Voyageur Estates, Rural Strathcona County, AB

Welcome to VOYAGEUR ESTATES - close proximity to Ardrossan and Sherwood Park! JUST UNDER 5 ACRES. This adorable homestead boasts VAULTED CEILINGS and WOOD BEAMS - loads of potential but needs a lot of TLC on a great piece of land with perfect trees/open land! Large windows and patio doors lets nature be the backdrop. Enjoy those morning coffees or evening entertaining on the MASSIVE DECK, spanning the width of house. Main floor has large living room, kitchen with island, bedroom and two piece bath. Upstairs feels like you're in a treehouse, with a primary bedroom, second bedroom with patio doors to balcony, and 3 pce bath with freestanding soaker tub. Basement has lots of potential and waiting your personal touches. Gorgeous treed property, with lots of open area for future garage/outbuildings. ~!WELCOME HOME!~