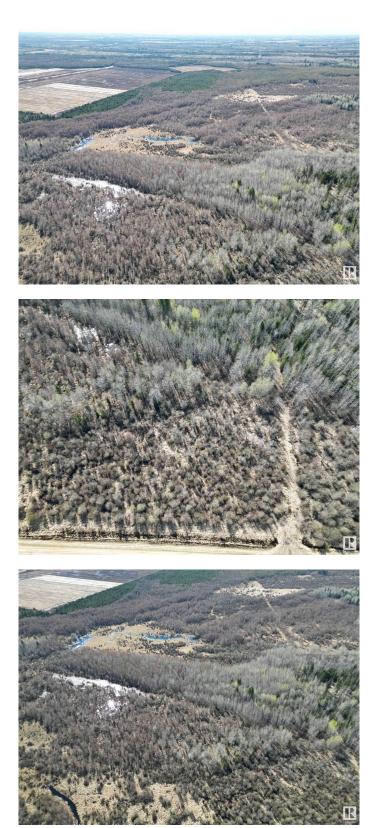

### \$160,000

0 Bedroom, 0.00 Bathroom, Rural on 79.50 Acres

None, Rural Athabasca County, AB

79.5 acres 10 minutes east of Athabasca. Fabulous recreation property or future build site. A perfect sanctuary , close distance to town, lots of wildlife on a quiet country road. There is a mix of high and low land, the parcel is mostly treed with a nice mix of aspen and spruce. TONS of game trails and plenty of moose and deer sighting. Trails throughout that just need to be cleaned up a bit. Only 1 mile of gravel and the approach is in. Your recreational paradise awaits! GST applies.