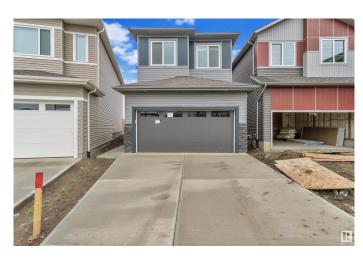

# \$638,000 - 2141 209a Street, Edmonton

MLS® #E4445927

### \$638,000

5 Bedroom, 3.00 Bathroom, 2,028 sqft Single Family on 0.00 Acres

Stillwater, Edmonton, AB

PRICE REDUCED!! Welcome to this stunning new build in the highly desirable community of Stillwater, situated on a massive 610 mÂ<sup>2</sup> PIE-SHAPED LOT. The main floor features a bright OPEN-TO-ABOVE concept with soaring ceilings, a spacious living and dining area, a functional spice kitchen, and a rare main floor bedroom with a full 3-PIECE BATHROOMâ€"ideal for guests or extended family. Upstairs offers FOUR generously sized bedrooms, including a spacious primary suite, two full bathrooms, a convenient laundry room, and a bonus room perfect for relaxing or entertaining. With a SEPARATE SIDE ENTRANCE and landscaping in process for completion, this home blends luxury, space, and long-term valueâ€"just minutes from schools, parks, shopping, and more.

## **Essential Information**

MLS® # E4445927 Price \$638,000

Bedrooms 5
Bathrooms 3.00
Full Baths 3

Square Footage 2,028
Acres 0.00
Year Built 2025

Type Single Family

Sub-Type Detached Single Family

Style 2 Storey
Status Active