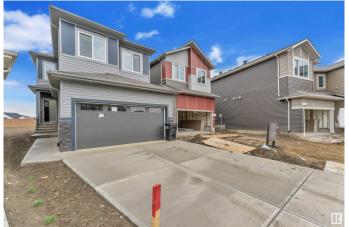

# \$638,000 - 2141 209a Street, Edmonton

MLS® #E4445927

### \$638,000

5 Bedroom, 3.00 Bathroom, 2,028 sqft Single Family on 0.00 Acres

Stillwater, Edmonton, AB

PRICE REDUCED!! Welcome to this stunning new build in the highly desirable community of Stillwater, situated on a massive 610 mÂ<sup>2</sup> PIE-SHAPED LOT. The main floor features a bright OPEN-TO-ABOVE concept with soaring ceilings, a spacious living and dining area, a functional spice kitchen, and a rare main floor bedroom with a full 3-PIECE BATHROOMâ€"ideal for guests or extended family. Upstairs offers FOUR generously sized bedrooms, including a spacious primary suite, two full bathrooms, a convenient laundry room, and a bonus room perfect for relaxing or entertaining. With a SEPARATE SIDE ENTRANCE and landscaping in process for completion, this home blends luxury, space, and long-term valueâ€"just minutes from schools, parks, shopping, and more.

## **Essential Information**

MLS® # E4445927 Price \$638,000

Bedrooms 5
Bathrooms 3.00
Full Baths 3

Square Footage 2,028
Acres 0.00
Year Built 2025

Type Single Family

Sub-Type Detached Single Family

Style 2 Storey
Status Active