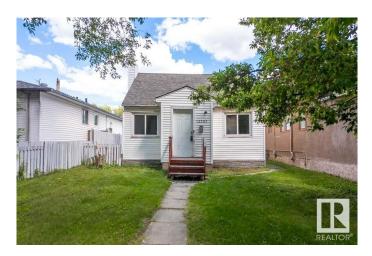

# \$187,000 - 12209 92 Street, Edmonton

MLS® #E4445919

## \$187,000

3 Bedroom, 1.00 Bathroom, 706 sqft Single Family on 0.00 Acres

Delton, Edmonton, AB

**DISCOVER A HIDDEN GEM JUST MINUTES** FROM DOWNTOWN! This character-filled SEMI-BUNGALOW blends classic charm with exciting future potential. Tucked on a mature, tree-lined street, it offers 3 bedrooms, MAIN FLOOR LAUNDRY, and a cozy layout perfect for first-time buyers or those with an eye for transformation. Outside, the large, FENCED BACKYARD is shaded and serene, with plenty of room to garden, entertain, or expand. Whether you're drawn to its solid structure, envisioning a full-scale renovation, or dreaming of a brand-new build on a prime lot, the possibilities are wide open. This is more than a homeâ€"it's a CANVAS FOR YOUR NEXT CHAPTER. Walkable to parks, schools, shops and transit, this central location makes city living easy. Opportunity knocksâ€"are you ready to answer?

Built in 1912

# **Community Information**

| Address     | 12209 92 Street |
|-------------|-----------------|
| Area        | Edmonton        |
| Subdivision | Delton          |
| City        | Edmonton        |
| County      | ALBERTA         |
| Province    | AB              |
| Postal Code | T5G 1B4         |

#### Exterior

| Exterior          | Wood, Vinyl                                   |
|-------------------|-----------------------------------------------|
| Exterior Features | Fenced, Schools, Shopping Nearby, See Remarks |
| Roof              | Asphalt Shingles                              |
| Construction      | Wood, Vinyl                                   |
| Foundation        | Concrete Perimeter                            |