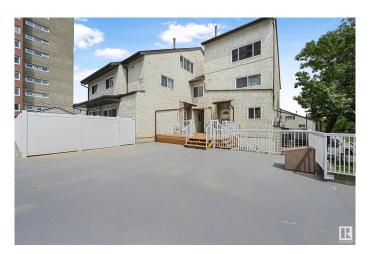

#### \$190,000

2 Bedroom, 1.00 Bathroom, 1,073 sqft Condo / Townhouse on 0.00 Acres

West Meadowlark Park, Edmonton, AB

Discover your new home! This affordable townhome shines with updated modern luxury vinyl plank flooring, newer casings, baseboards, and interior doors. In 2022, this unit was upgraded with some BIG TICKET ITEMS. Featuring all new appliances (except stove as it was newer when purchased), plus a new furnace and hot water tank for peace of mind. The spacious, bright interior provides plenty of room to build equity or grow your investment portfolio. Located just a short walk to West Edmonton Mall and Misericordia Hospital, it's perfect for busy professionals. Enjoy quick access to the Whitemud and Henday for seamless commuting. Plus, with low condo fees maintaining your home is affordable. ALSO a pet friendly complex. This is an opportunity you won't want to miss!

#### **Exterior**

Exterior Wood, Vinyl

Exterior Features Playground Nearby, Public Transportation, Schools, Shopping Nearby,

See Remarks

Roof Asphalt Shingles

Construction Wood, Vinyl

Foundation Concrete Perimeter