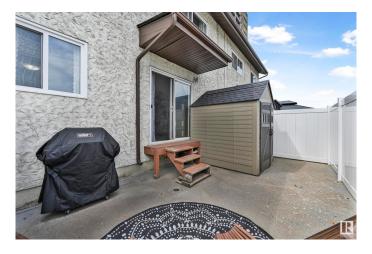

#### \$190,000

2 Bedroom, 1.00 Bathroom, 1,073 sqft Condo / Townhouse on 0.00 Acres

West Meadowlark Park, Edmonton, AB

Discover your new home! This affordable townhome shines with updated modern luxury vinyl plank flooring, newer casings, baseboards, and interior doors. In 2022, this unit was upgraded with some BIG TICKET ITEMS. Featuring all new appliances (except stove as it was newer when purchased), plus a new furnace and hot water tank for peace of mind. The spacious, bright interior provides plenty of room to build equity or grow your investment portfolio. Located just a short walk to West Edmonton Mall and Misericordia Hospital, it's perfect for busy professionals. Enjoy quick access to the Whitemud and Henday for seamless commuting. Plus, with low condo fees maintaining your home is affordable. ALSO a pet friendly complex. This is an opportunity you won't want to miss!

#### **Exterior**

Exterior Wood, Vinyl

Exterior Features Playground Nearby, Public Transportation, Schools, Shopping Nearby,

See Remarks

Roof Asphalt Shingles

Construction Wood, Vinyl

Foundation Concrete Perimeter