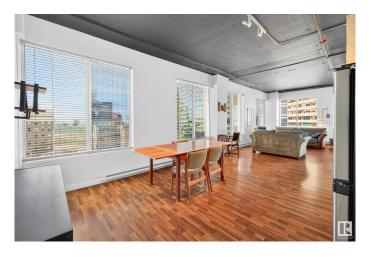

#### \$129,900

1 Bedroom, 1.00 Bathroom, 578 sqft Condo / Townhouse on 0.00 Acres

Downtown (Edmonton), Edmonton, AB

12th floor, FULLY FURNISHED and TURN-KEY READY CORNER-UNIT LOFT! INCREDIBLE INVESTMENT or FIRST TIME buyer OPPORTUNITY! AIRBNB COOPERATIVE building with an already high track record to maximize CASHFLOW! This unit has a current 4.8/5 rating with plenty of stellar reviews! AIR CONDITIONING, STUNNING 12th floor VIEWS, RARE and VALUABLE separate STORAGE, character BRICK walls and 6 LARGE WINDOWS! Stainless steel appliances, rustic decor and FULLY FURNISHED. Almost 600sqft and located perfectly with LRT access to everywhere you need to go, U of A, NAIT, Grant Macewan or throughout the core of Downtown. Steps to the River Valley, shops, restaurants its hard to beat the VALUE this property has to offer!