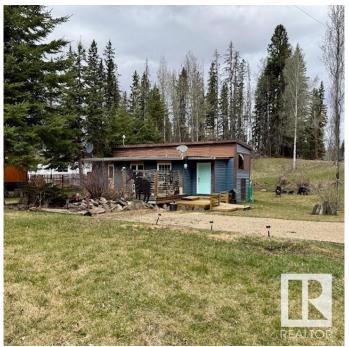

### \$45,900

2 Bedroom, 1.00 Bathroom, 578 sqft Rural on 0.28 Acres

Birchwood Village Green, Rural Brazeau County, AB

Embrace the charm of tiny home living in this cozy, character-filled retreat! Nestled beside a peaceful creek and steps from the golf course, this unique 5th wheel (1994) has been thoughtfully enclosed and expanded with a stylish additionâ€"featuring a comfortable bedroom, welcoming living area with a pellet stove, and a convenient laundry/entrance space. Whether you're seeking a serene weekend escape or a low-maintenance year-round lifestyle, this home delivers. Located in a secure, gated community brimming with amenities, you'II enjoy access to a 9-hole golf course, a clubhouse, restaurant/lounge, hotel, banquet facilities, virtual golf, and even a playgroundâ€"perfect for relaxing, entertaining, and living your best life. Water is included in the low condo fees, and a large shed provides extra storage for all your gear.

## **Exterior**

Exterior Features Backs Onto Park/Trees, Corner Lot, Creek, Gated Community, Golf

Nearby, Not Fenced, Private Setting, Recreation Use, River View

Foundation See Remarks