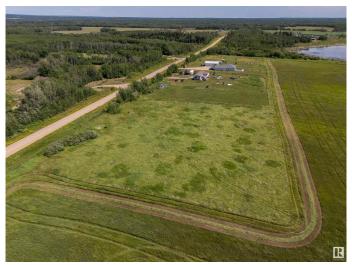

## \$85,000

0 Bedroom, 0.00 Bathroom, Rural on 2.50 Acres

None, Rural Bonnyville M.D., AB

Beautiful 2.5 Acres only 14 KM from Cold Lake and 45 KM to the Town of Bonnyville! Immediate Possession. GST may be applicable.