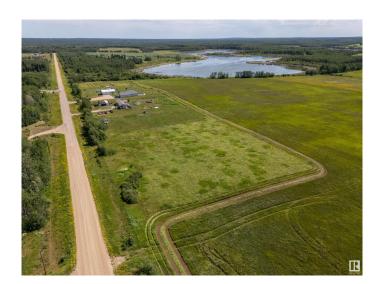

## \$85,000

0 Bedroom, 0.00 Bathroom, Rural on 2.50 Acres

None, Rural Bonnyville M.D., AB

Beautiful 2.5 Acres only 14 KM from Cold Lake and 45 KM to the Town of Bonnyville! Immediate Possession. GST may be applicable.