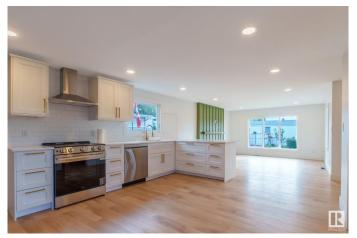

#### \$199,900

3 Bedroom, 2.00 Bathroom, 1,120 sqft Land Lease Community on 0.00 Acres

Lakeland Village, Sherwood Park, AB

Stylishly renovated 3-bedroom, 2-bathroom single-wide mobile home is located in a desirable location across from a park. This move-in-ready home features brand-new windows and doors, modern vinyl flooring, and custom closet organizers. The updated kitchen showcases sleek cabinetry with bottom drawers, a light quartz L-shaped island, and full-height pantry storage. The cozy living room includes an electric fireplace, while the spacious primary bedroom offers a feature wall and a luxurious 5-piece ensuite. Thoughtfully upgraded throughout for comfortable, contemporary living.