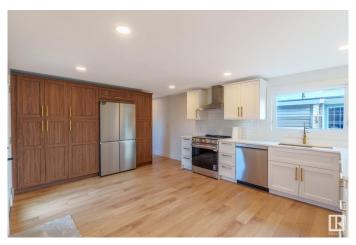

#### \$199,900

3 Bedroom, 2.00 Bathroom, 1,120 sqft Land Lease Community on 0.00 Acres

Lakeland Village, Sherwood Park, AB

Stylishly renovated 3-bedroom, 2-bathroom single-wide mobile home is located in a desirable location across from a park. This move-in-ready home features brand-new windows and doors, modern vinyl flooring, and custom closet organizers. The updated kitchen showcases sleek cabinetry with bottom drawers, a light quartz L-shaped island, and full-height pantry storage. The cozy living room includes an electric fireplace, while the spacious primary bedroom offers a feature wall and a luxurious 5-piece ensuite. Thoughtfully upgraded throughout for comfortable, contemporary living.