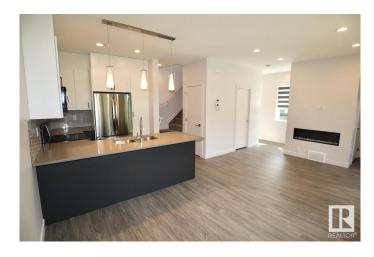

#### \$2,750

3 Bedroom, 3.50 Bathroom, 1,463 sqft Rental on 0.00 Acres

Garneau, Edmonton, AB

Welcome Home! 3 Bed 3.5 Bath Townhouse beside University of Alberta, Garneau, Whyte Ave, 109 St - EDMONTON FOR RENT. Wonderful walking and biking distance to transit, university, shopping, restaurants, night life and so much more. Modern townhomes with ample bedrooms, style, and so much more. Each unit has 2 laundry set ups, full kitchen, parking stall, building shared bike rack, fireplace, finished basement with bedroom and full bathroom. Quality built modern finishes within classic neighbourhood. Garneau/Strathcona is a lifestyle choice. All landscaping and snow removal included. Properties include strict maintenance schedule which makes it easy for you to enjoy your life, friends, family, and all that Edmonton has to offer for work and enjoyment. 3 Bedroom, 3.5 Bathrooms, 2 Laundry rooms and a total of 1463 sq ft of finished living space. Main floor open concept kitchen with quartz counter tops, stainless steel appliances, electric fireplace, and half bathroom. 2 Entrance ways on front and side of unit

#### Interior

Appliances Dishwasher-Built-In, Dryer, Microwave Hood Fan, Oven-Built-In,

Refrigerator, Stove-Electric, Washer, Other