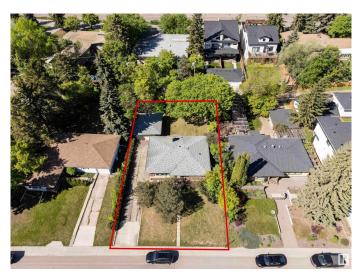

# \$950,000

3 Bedroom, 1.00 Bathroom, 1,340 sqft Single Family on 0.00 Acres

Windsor Park (Edmonton), Edmonton, AB

Windsor Park, Once in a lifetime opportunity for builders, developers, or any investor to redevelop on this incredible approximately 75' x 135' home site. Situated in the heart of Windsor park, across the street from a small but stunning greenspace site and quiet crescent, and surrounded by numerous substantially built estates, 120 St is a spectacular destination for discerning families looking to bring their family to one of Edmonton's top 5 neighbourhoods. Living next to Edmonton's River Valley provides daily access to amazing trails for biking, hiking, and walking. Those looking to live within close proximity of the UofA hospital / campus, and also just a short commute into Edmonton's growing downtown centre are going to jump at this rare opportunity to build their dream home on this property. Potential exists here to build a substantial home on this enormous lot, or look at subdividing and building two, or build one and sell the other half of the lot. Amazing possibilities for those with the vision!