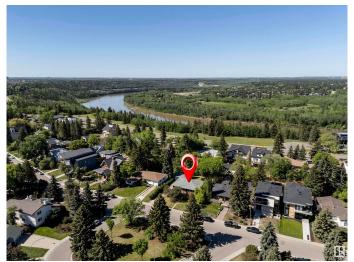

# \$950,000

3 Bedroom, 1.00 Bathroom, 1,340 sqft Single Family on 0.00 Acres

Windsor Park (Edmonton), Edmonton, AB

Windsor Park, Once in a lifetime opportunity for builders, developers, or any investor to redevelop on this incredible approximately 75' x 135' home site. Situated in the heart of Windsor park, across the street from a small but stunning greenspace site and quiet crescent, and surrounded by numerous substantially built estates, 120 St is a spectacular destination for discerning families looking to bring their family to one of Edmonton's top 5 neighbourhoods. Living next to Edmonton's River Valley provides daily access to amazing trails for biking, hiking, and walking. Those looking to live within close proximity of the UofA hospital / campus, and also just a short commute into Edmonton's growing downtown centre are going to jump at this rare opportunity to build their dream home on this property. Potential exists here to build a substantial home on this enormous lot, or look at subdividing and building two, or build one and sell the other half of the lot. Amazing possibilities for those with the vision!