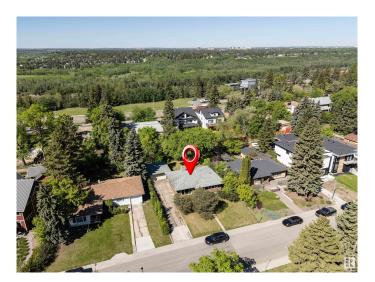

# \$950,000

3 Bedroom, 1.00 Bathroom, 1,340 sqft Single Family on 0.00 Acres

Windsor Park (Edmonton), Edmonton, AB

Windsor Park, Once in a lifetime opportunity for builders, developers, or any investor to redevelop on this incredible approximately 75' x 135' home site. Situated in the heart of Windsor park, across the street from a small but stunning greenspace site and quiet crescent, and surrounded by numerous substantially built estates, 120 St is a spectacular destination for discerning families looking to bring their family to one of Edmonton's top 5 neighbourhoods. Living next to Edmonton's River Valley provides daily access to amazing trails for biking, hiking, and walking. Those looking to live within close proximity of the UofA hospital / campus, and also just a short commute into Edmonton's growing downtown centre are going to jump at this rare opportunity to build their dream home on this property. Potential exists here to build a substantial home on this enormous lot, or look at subdividing and building two, or build one and sell the other half of the lot. Amazing possibilities for those with the vision!

# **Community Information**

Address 8348 120 Street

Area Edmonton

Subdivision Windsor Park (Edmonton)

City Edmonton
County ALBERTA

Province AB

Postal Code T6G 1K2