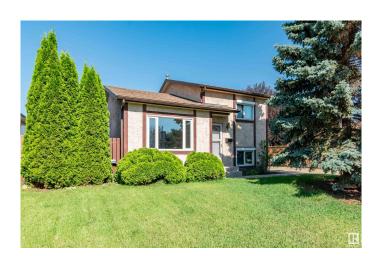

## \$365,000

2 Bedroom, 1.00 Bathroom, 824 sqft Single Family on 0.00 Acres

Kirkness, Edmonton, AB

Welcome to this charming single-family home featuring a mix of hardwood and carpet flooring, filled with great natural light throughout. Enjoy a spacious family room with a cozy fireplaceâ€"perfect for relaxing or entertaining. This 2-bedroom, 1-bathroom home includes a newer washer and dryer for added convenience. Step outside to a beautifully landscaped large yard complete with a hot tub, fire pit, and storage shed. Roof is only 3 years old. Located close to parks and trails, this home offers the perfect blend of comfort, style, and outdoor living!

### **Exterior**

Exterior Wood, Stucco

Exterior Features Fenced, Landscaped, Park/Reserve, Picnic Area, Playground Nearby,

Public Transportation, Shopping Nearby

Roof Asphalt Shingles

Construction Wood, Stucco